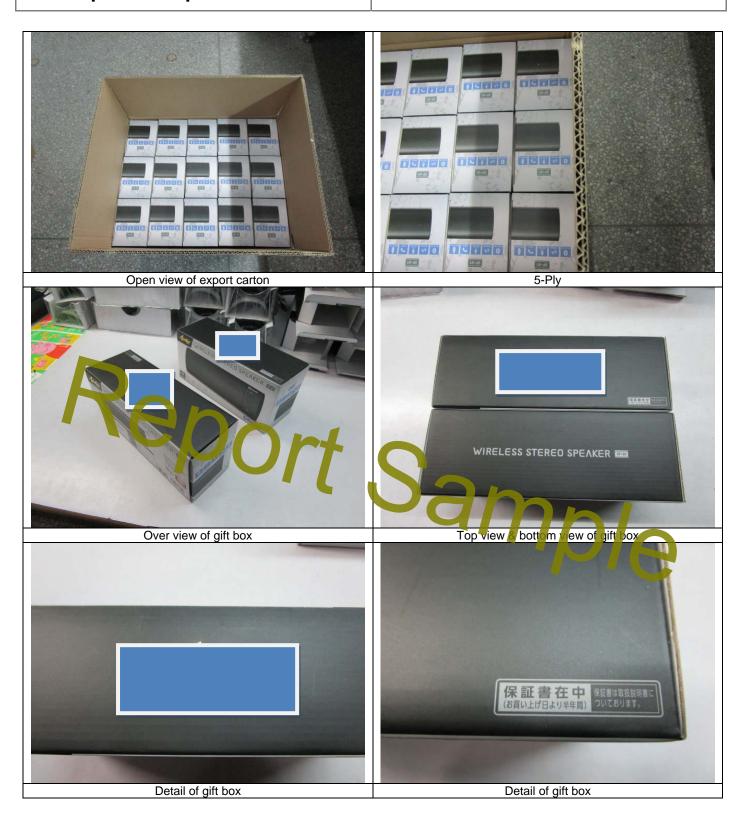

| 4) PACKAGI      | PACKAGING                                                  |                       |                 |  |  |  |  |
|-----------------|------------------------------------------------------------|-----------------------|-----------------|--|--|--|--|
| Result: Conform |                                                            |                       |                 |  |  |  |  |
| Item No         | Accessories                                                | Unit Packing          | Unit per Carton |  |  |  |  |
| MA-825-B        | 1pc USB Charging Cable, Audio                              | Each pc was packed in | 30 Pcs          |  |  |  |  |
|                 | Cable, Holder                                              | gift box into carton. |                 |  |  |  |  |
|                 | Pata Red color marked was/were found out of specification. |                       |                 |  |  |  |  |

Packed goods pile

Packed goods pile

Export carton

Top view of export cartor

Shipping mark

Detail of gift box

Detail of gift box

Product-all parts