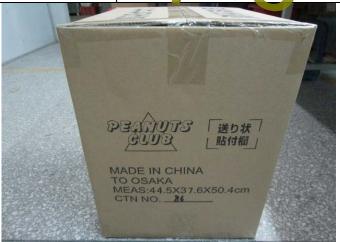

| Dimension of cart                                          | on (L×W×H cm)  | 164        | 5       | Samples ) Confo | rm     |  |  |  |
|------------------------------------------------------------|----------------|------------|---------|-----------------|--------|--|--|--|
| Item No                                                    | Specification  | Actual     | Item No | Specification   | Actual |  |  |  |
| MA-825-B                                                   | 44.5x37.6x50.4 | 45x38x50.5 |         |                 |        |  |  |  |
| Data Red color marked was/vere found out of specification. |                |            |         |                 |        |  |  |  |

Packed goods pile

Packed goods pile

Export carton

Top view of export cartor

Shipping mark

Detail of gift box

Detail of gift box

Product-all parts