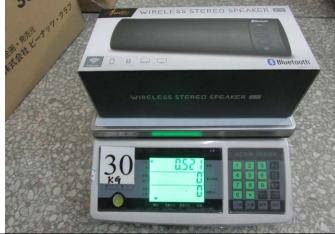

| Weight of carton | (Kgs)         |                     | ( 5                  | Samples )                      | Confor | n      |  |
|------------------|---------------|---------------------|----------------------|--------------------------------|--------|--------|--|
| Item No          | Specification | Actual              | Item No              | em No Specifi <mark>c</mark> a |        | Actual |  |
| MA-825-B         | N/A           | 16.51               |                      |                                |        |        |  |
|                  | Data I        | Red color marked wa | as/were found out of | specification.                 |        |        |  |