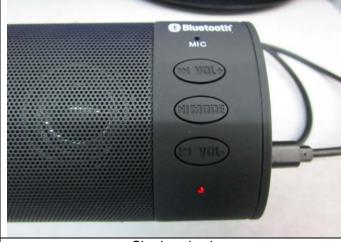

5) SHIPPING MARK

Result: Conform

Page 5 of 25

| 6)      | TESTING / DATA MEASUREMENT          |   |     |         |   |         |
|---------|-------------------------------------|---|-----|---------|---|---------|
| Result: | Conform                             |   |     |         |   |         |
|         | Basic function check                | ( | 200 | Samples | ) | Conform |
|         | Charging check                      | ( | 200 | Samples | ) | Conform |
|         | Basic function check                | ( | 200 | Samples | ) | Conform |
|         | Charging check                      | ( | 200 | Samples | ) | Conform |
|         | Dimension check (length x width )   | ( | 5   | Samples | ) | Conform |
|         | Product inside check                | ( | 1   | Samples | ) | Conform |
|         | Net Weight check                    | ( | 5   | Samples | ) | Conform |
|         | Rubbing test                        | ( | 5   | Samples | ) | Conform |
|         | Drop test on outer carton (H=61 cm) | ( | 1   | Carton  | ) | Conform |