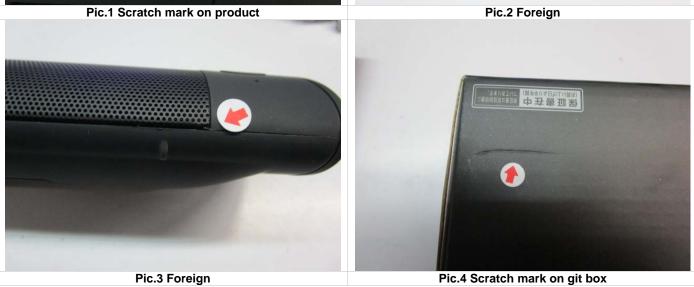

| The insp  | pection details were found as follows: |          |          |       |
|-----------|----------------------------------------|----------|----------|-------|
| 2)        | WORKMANSHIP                            |          |          |       |
| Result:   | Conform                                |          |          |       |
| Defects I | Description                            | Critical | Major    | Minor |
| Item No.: | : MA-825-B                             | De       | fects QT | Υ     |
| Scratch   | mark on product (Pls. see Pic.1)       | 0        | 0        | 1     |
| Foreign   | (Pls. see Pic.2~3)                     | 0        | 0        | 2     |
| Scratch   | mark on gift box(Pls. see Pic.4)       | 0        | 0        | 1     |
|           | Individual Total Found:                | 0        | 0        | 4     |
|           |                                        |          | -"       |       |
|           | Total Defects Found:                   | 0        | 0        | 4     |
|           | AQL Standard Allowed:                  | 0        | 3        | 5     |