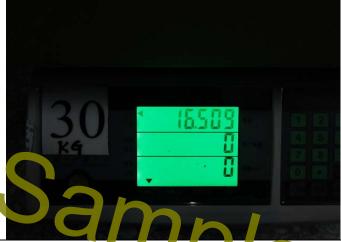

| Weight of carton | (Kgs)         |                     | ( 5                  | Samples )                      | Confor | n      |  |
|------------------|---------------|---------------------|----------------------|--------------------------------|--------|--------|--|
| Item No          | Specification | Actual              | Item No              | em No Specifi <mark>c</mark> a |        | Actual |  |
| MA-825-B         | N/A           | 16.51               |                      |                                |        |        |  |
|                  | Data I        | Red color marked wa | as/were found out of | specification.                 |        |        |  |