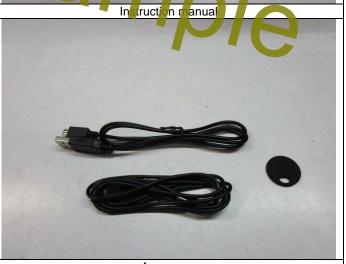

| 4) PACKAGI      | PACKAGING                                                  |                       |                 |  |  |  |  |
|-----------------|------------------------------------------------------------|-----------------------|-----------------|--|--|--|--|
| Result: Conform |                                                            |                       |                 |  |  |  |  |
| Item No         | Accessories                                                | Unit Packing          | Unit per Carton |  |  |  |  |
| MA-825-B        | 1pc USB Charging Cable, Audio                              | Each pc was packed in | 30 Pcs          |  |  |  |  |
|                 | Cable, Holder                                              | gift box into carton. |                 |  |  |  |  |
|                 | Pata Red color marked was/were found out of specification. |                       |                 |  |  |  |  |

Packed goods pile

Packed goods pile

Export carton

Top view of export cartor

Shipping mark

Detail of gift box

Detail of gift box

Product-all parts