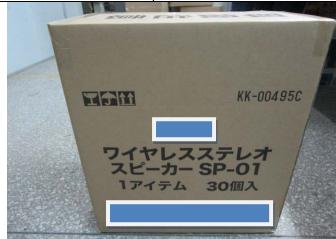

5) SHIPPING MARK

Result: Conform

Page 5 of 25

| 6)      | TESTING / DATA MEASUREMENT          |   |     |         |   |         |
|---------|-------------------------------------|---|-----|---------|---|---------|
| Result: | Conform                             |   |     |         |   |         |
|         | Basic function check                | ( | 200 | Samples | ) | Conform |
|         | Charging check                      | ( | 200 | Samples | ) | Conform |
|         | Basic function check                | ( | 200 | Samples | ) | Conform |
|         | Charging check                      | ( | 200 | Samples | ) | Conform |
|         | Dimension check (length x width )   | ( | 5   | Samples | ) | Conform |
|         | Product inside check                | ( | 1   | Samples | ) | Conform |
|         | Net Weight check                    | ( | 5   | Samples | ) | Conform |
|         | Rubbing test                        | ( | 5   | Samples | ) | Conform |
|         | Drop test on outer carton (H=61 cm) | ( | 1   | Carton  | ) | Conform |

Packed goods pile

Packed goods pile

Export carton

Top view of export cartor

Shipping mark

Detail of gift box

Detail of gift box

Product-all parts