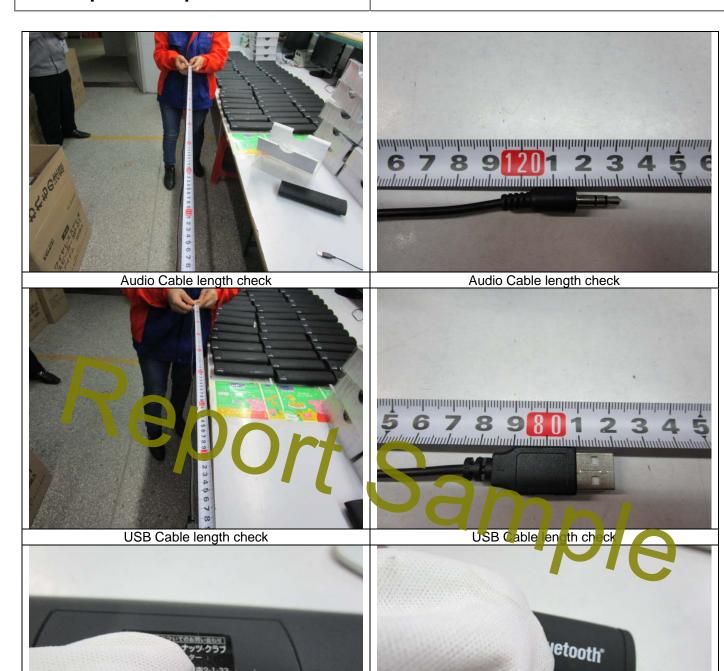

|                    | Dimension che      | Dimension check                                           |               |               | Samples ) Conform |               |               |  |  |
|--------------------|--------------------|-----------------------------------------------------------|---------------|---------------|-------------------|---------------|---------------|--|--|
| Item No.: MA-825-B |                    |                                                           |               |               |                   |               |               |  |  |
| No.                | Description        | Spec                                                      | No.1          | No.2          | No.3              | No.4          | No.5          |  |  |
| 1                  | length x width x H | 220x45x75mm                                               | 220x41.6x72.1 | 220x41.6x72.1 | 220x41.6x72.0     | 220x41.6x72.1 | 220x41.6x72.1 |  |  |
| 2                  | Net weight check   | 335g                                                      | 331g          | 333g          | 331g              | 332g          | 331g          |  |  |
| 3                  | USB cable length   | N/A                                                       | 81.7cm        | 82.1cm        | 81.7cm            | 82cm          | 81.8cm        |  |  |
| 4                  | Auto cable length  | N/A                                                       | 122.8cm       | 123cm         | 122.9cm           | 122.7cm       | 123cm         |  |  |
|                    |                    | Pata Red color marked was/were found out of specification |               |               |                   |               |               |  |  |