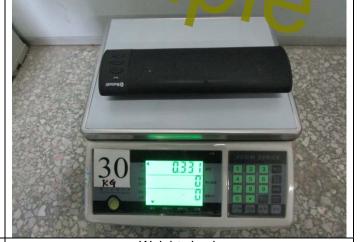

| Weight of carton | (Kgs)         |                     | ( 5                  | Samples )                      | Confor | n      |  |
|------------------|---------------|---------------------|----------------------|--------------------------------|--------|--------|--|
| Item No          | Specification | Actual              | Item No              | em No Specifi <mark>c</mark> a |        | Actual |  |
| MA-825-B         | N/A           | 16.51               |                      |                                |        |        |  |
|                  | Data I        | Red color marked wa | as/were found out of | specification.                 |        |        |  |

Sa

Dimension check

Dimension check

Dimension check

Dimension check

Weight check

Weight check

Weight check