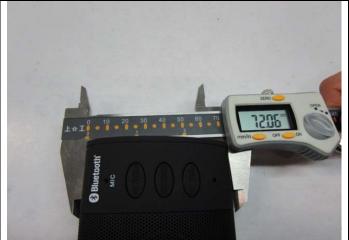

|                    | Dimension che      | Dimension check                                           |               |               | Samples ) Conform |               |               |  |  |
|--------------------|--------------------|-----------------------------------------------------------|---------------|---------------|-------------------|---------------|---------------|--|--|
| Item No.: MA-825-B |                    |                                                           |               |               |                   |               |               |  |  |
| No.                | Description        | Spec                                                      | No.1          | No.2          | No.3              | No.4          | No.5          |  |  |
| 1                  | length x width x H | 220x45x75mm                                               | 220x41.6x72.1 | 220x41.6x72.1 | 220x41.6x72.0     | 220x41.6x72.1 | 220x41.6x72.1 |  |  |
| 2                  | Net weight check   | 335g                                                      | 331g          | 333g          | 331g              | 332g          | 331g          |  |  |
| 3                  | USB cable length   | N/A                                                       | 81.7cm        | 82.1cm        | 81.7cm            | 82cm          | 81.8cm        |  |  |
| 4                  | Auto cable length  | N/A                                                       | 122.8cm       | 123cm         | 122.9cm           | 122.7cm       | 123cm         |  |  |
|                    |                    | Pata Red color marked was/were found out of specification |               |               |                   |               |               |  |  |

Sa

Dimension check

Dimension check

Dimension check

Dimension check

Weight check

Weight check

Weight check