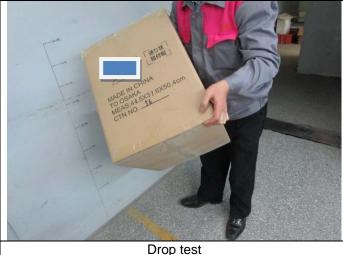

5) SHIPPING MARK

Result: Conform

Page 5 of 25

| 6)      | TESTING / DATA MEASUREMENT          |   |     |         |   |         |
|---------|-------------------------------------|---|-----|---------|---|---------|
| Result: | Conform                             |   |     |         |   |         |
|         | Basic function check                | ( | 200 | Samples | ) | Conform |
|         | Charging check                      | ( | 200 | Samples | ) | Conform |
|         | Basic function check                | ( | 200 | Samples | ) | Conform |
|         | Charging check                      | ( | 200 | Samples | ) | Conform |
|         | Dimension check (length x width )   | ( | 5   | Samples | ) | Conform |
|         | Product inside check                | ( | 1   | Samples | ) | Conform |
|         | Net Weight check                    | ( | 5   | Samples | ) | Conform |
|         | Rubbing test                        | ( | 5   | Samples | ) | Conform |
|         | Drop test on outer carton (H=61 cm) | ( | 1   | Carton  | ) | Conform |