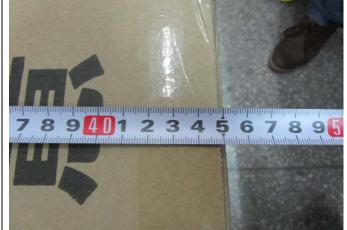

| Dimension of cart                                          | on (L×W×H cm)  | 164        | 5       | Samples ) Confo | rm     |  |  |  |
|------------------------------------------------------------|----------------|------------|---------|-----------------|--------|--|--|--|
| Item No                                                    | Specification  | Actual     | Item No | Specification   | Actual |  |  |  |
| MA-825-B                                                   | 44.5x37.6x50.4 | 45x38x50.5 |         |                 |        |  |  |  |
| Data Red color marked was/vere found out of specification. |                |            |         |                 |        |  |  |  |

|                    | Dimension che      | Dimension check                                           |               |               | Samples ) Conform |               |               |  |  |
|--------------------|--------------------|-----------------------------------------------------------|---------------|---------------|-------------------|---------------|---------------|--|--|
| Item No.: MA-825-B |                    |                                                           |               |               |                   |               |               |  |  |
| No.                | Description        | Spec                                                      | No.1          | No.2          | No.3              | No.4          | No.5          |  |  |
| 1                  | length x width x H | 220x45x75mm                                               | 220x41.6x72.1 | 220x41.6x72.1 | 220x41.6x72.0     | 220x41.6x72.1 | 220x41.6x72.1 |  |  |
| 2                  | Net weight check   | 335g                                                      | 331g          | 333g          | 331g              | 332g          | 331g          |  |  |
| 3                  | USB cable length   | N/A                                                       | 81.7cm        | 82.1cm        | 81.7cm            | 82cm          | 81.8cm        |  |  |
| 4                  | Auto cable length  | N/A                                                       | 122.8cm       | 123cm         | 122.9cm           | 122.7cm       | 123cm         |  |  |
|                    |                    | Pata Red color marked was/were found out of specification |               |               |                   |               |               |  |  |