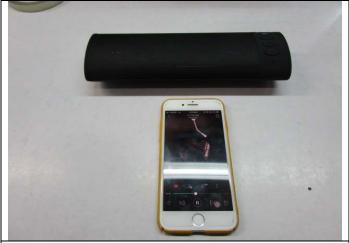

5) SHIPPING MARK

Result: Conform

Page 5 of 25

| 6)      | TESTING / DATA MEASUREMENT          |   |     |         |   |         |
|---------|-------------------------------------|---|-----|---------|---|---------|
| Result: | Conform                             |   |     |         |   |         |
|         | Basic function check                | ( | 200 | Samples | ) | Conform |
|         | Charging check                      | ( | 200 | Samples | ) | Conform |
|         | Basic function check                | ( | 200 | Samples | ) | Conform |
|         | Charging check                      | ( | 200 | Samples | ) | Conform |
|         | Dimension check (length x width )   | ( | 5   | Samples | ) | Conform |
|         | Product inside check                | ( | 1   | Samples | ) | Conform |
|         | Net Weight check                    | ( | 5   | Samples | ) | Conform |
|         | Rubbing test                        | ( | 5   | Samples | ) | Conform |
|         | Drop test on outer carton (H=61 cm) | ( | 1   | Carton  | ) | Conform |

Weight check

Rubbing test

Rubbing test

Function check(Use phone)

Function check(Use phone)

Function check(Use phone)

Call function check

Function check(Use Audio cable)