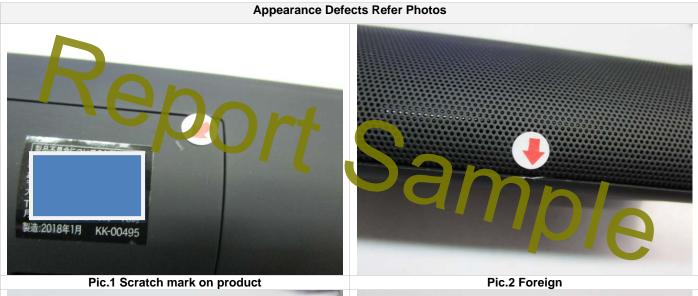

| The insp  | pection details were found as follows: |          |          |       |
|-----------|----------------------------------------|----------|----------|-------|
| 2)        | WORKMANSHIP                            |          |          |       |
| Result:   | Conform                                |          |          |       |
| Defects I | Description                            | Critical | Major    | Minor |
| Item No.: | : MA-825-B                             | De       | fects QT | Υ     |
| Scratch   | mark on product (Pls. see Pic.1)       | 0        | 0        | 1     |
| Foreign   | (Pls. see Pic.2~3)                     | 0        | 0        | 2     |
| Scratch   | mark on gift box(Pls. see Pic.4)       | 0        | 0        | 1     |
|           | Individual Total Found:                | 0        | 0        | 4     |
|           |                                        |          | -"       |       |
|           | Total Defects Found:                   | 0        | 0        | 4     |
|           | AQL Standard Allowed:                  | 0        | 3        | 5     |