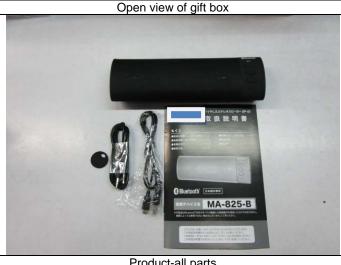

Packed goods pile

Packed goods pile

Export carton

Top view of export cartor

Shipping mark

Detail of gift box

Detail of gift box

Product-all parts

| 4) PACKAGI      | PACKAGING                                                  |                       |                 |  |  |  |  |
|-----------------|------------------------------------------------------------|-----------------------|-----------------|--|--|--|--|
| Result: Conform |                                                            |                       |                 |  |  |  |  |
| Item No         | Accessories                                                | Unit Packing          | Unit per Carton |  |  |  |  |
| MA-825-B        | 1pc USB Charging Cable, Audio                              | Each pc was packed in | 30 Pcs          |  |  |  |  |
|                 | Cable, Holder                                              | gift box into carton. |                 |  |  |  |  |
|                 | Pata Red color marked was/were found out of specification. |                       |                 |  |  |  |  |