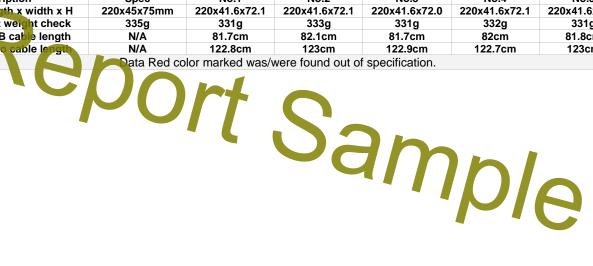

|                    | Dimension che      | Dimension check                                           |               |               | Samples ) Conform |               |               |  |  |
|--------------------|--------------------|-----------------------------------------------------------|---------------|---------------|-------------------|---------------|---------------|--|--|
| Item No.: MA-825-B |                    |                                                           |               |               |                   |               |               |  |  |
| No.                | Description        | Spec                                                      | No.1          | No.2          | No.3              | No.4          | No.5          |  |  |
| 1                  | length x width x H | 220x45x75mm                                               | 220x41.6x72.1 | 220x41.6x72.1 | 220x41.6x72.0     | 220x41.6x72.1 | 220x41.6x72.1 |  |  |
| 2                  | Net weight check   | 335g                                                      | 331g          | 333g          | 331g              | 332g          | 331g          |  |  |
| 3                  | USB cable length   | N/A                                                       | 81.7cm        | 82.1cm        | 81.7cm            | 82cm          | 81.8cm        |  |  |
| 4                  | Auto cable length  | N/A                                                       | 122.8cm       | 123cm         | 122.9cm           | 122.7cm       | 123cm         |  |  |
|                    |                    | Pata Red color marked was/were found out of specification |               |               |                   |               |               |  |  |