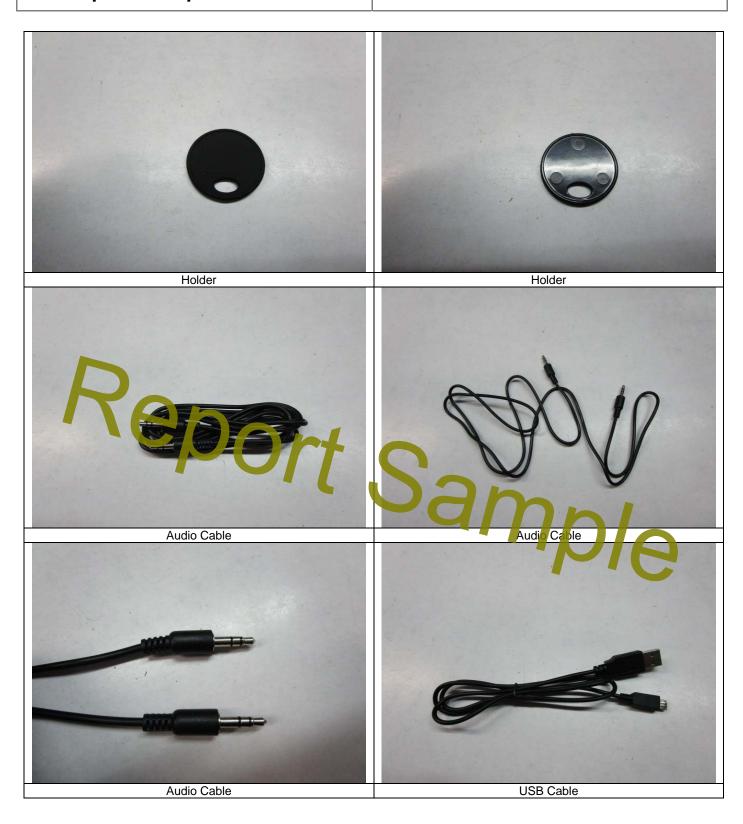

| 4) PACKAGI      | PACKAGING                                                  |                       |                 |  |  |  |  |
|-----------------|------------------------------------------------------------|-----------------------|-----------------|--|--|--|--|
| Result: Conform |                                                            |                       |                 |  |  |  |  |
| Item No         | Accessories                                                | Unit Packing          | Unit per Carton |  |  |  |  |
| MA-825-B        | 1pc USB Charging Cable, Audio                              | Each pc was packed in | 30 Pcs          |  |  |  |  |
|                 | Cable, Holder                                              | gift box into carton. |                 |  |  |  |  |
|                 | Pata Red color marked was/were found out of specification. |                       |                 |  |  |  |  |

|                    | Dimension che      | Dimension check                                           |               |               | Samples ) Conform |               |               |  |  |
|--------------------|--------------------|-----------------------------------------------------------|---------------|---------------|-------------------|---------------|---------------|--|--|
| Item No.: MA-825-B |                    |                                                           |               |               |                   |               |               |  |  |
| No.                | Description        | Spec                                                      | No.1          | No.2          | No.3              | No.4          | No.5          |  |  |
| 1                  | length x width x H | 220x45x75mm                                               | 220x41.6x72.1 | 220x41.6x72.1 | 220x41.6x72.0     | 220x41.6x72.1 | 220x41.6x72.1 |  |  |
| 2                  | Net weight check   | 335g                                                      | 331g          | 333g          | 331g              | 332g          | 331g          |  |  |
| 3                  | USB cable length   | N/A                                                       | 81.7cm        | 82.1cm        | 81.7cm            | 82cm          | 81.8cm        |  |  |
| 4                  | Auto cable length  | N/A                                                       | 122.8cm       | 123cm         | 122.9cm           | 122.7cm       | 123cm         |  |  |
|                    |                    | Pata Red color marked was/were found out of specification |               |               |                   |               |               |  |  |

Packed goods pile

Packed goods pile

Export carton

Top view of export cartor

Shipping mark

Detail of gift box

Detail of gift box

Product-all parts