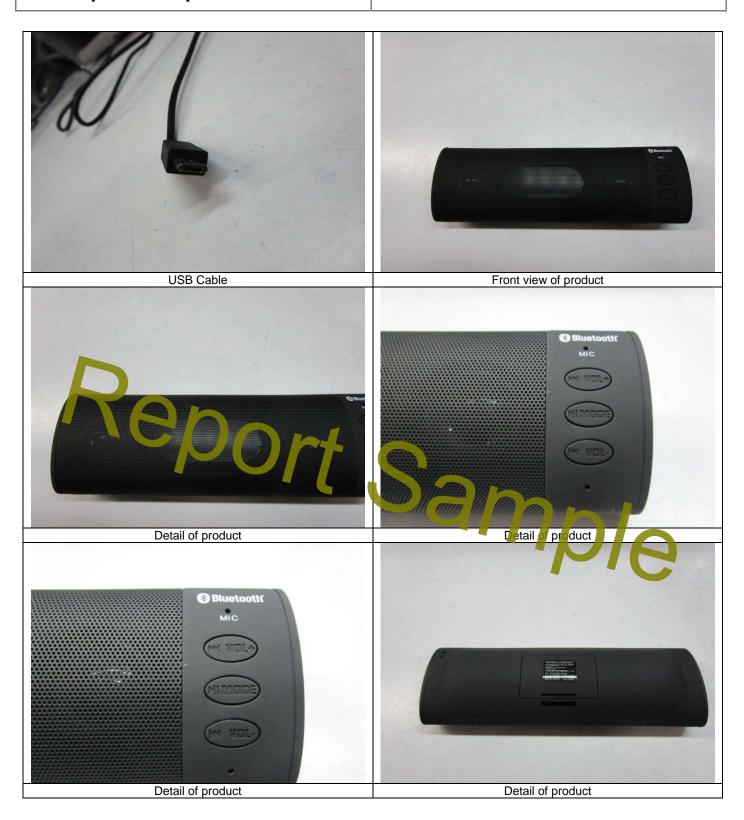

| 3)      | ARTWORKS                                |         |
|---------|-----------------------------------------|---------|
| Result: | Conform                                 |         |
|         | Markings/ logos/ labels on the gift box | Conform |
|         | Markings/ logos/ labels on the product  | Conform |
|         | Color of product                        | Conform |
|         | Instruction Manual                      | Conform |
|         | Barcode/ QR code                        | Conform |
|         | Others-                                 | N/A     |

Packed goods pile

Packed goods pile

Export carton

Top view of export cartor

Shipping mark

Detail of gift box

Detail of gift box

Product-all parts