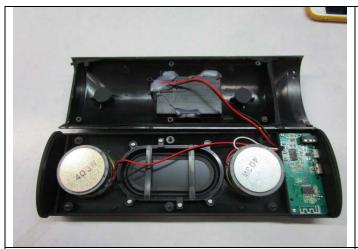

Instruction manual

Instruction manual

株式会社ピーナッツ・クラブ お客様サービスセンター 〒577-0034 大阪府東大阪市御厨南2-1-33 06-6789-3438 月~金(祝日のそく)10~16時

Instruction manual

Internal check

Internal check

N/A

Internal check