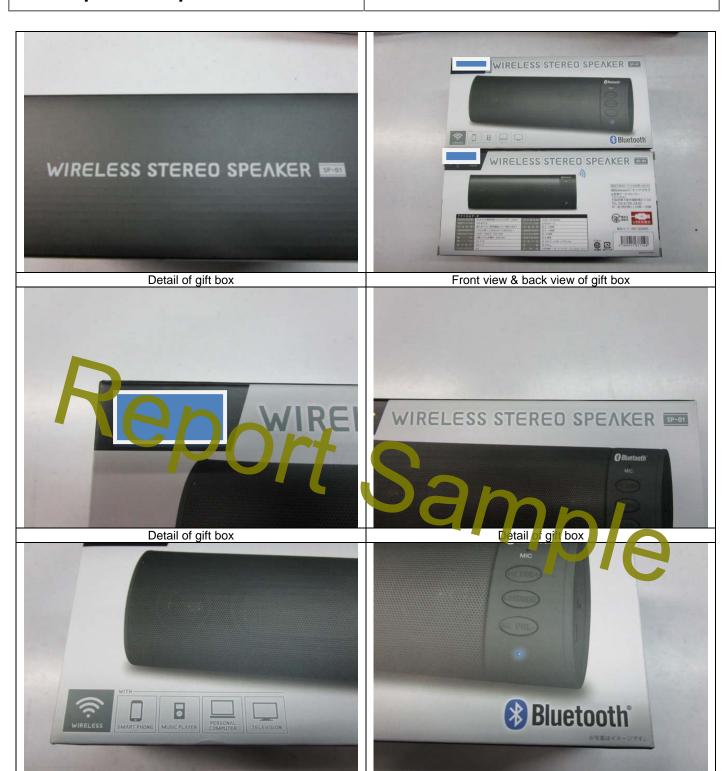

| 3)      | ARTWORKS                                |         |
|---------|-----------------------------------------|---------|
| Result: | Conform                                 |         |
|         | Markings/ logos/ labels on the gift box | Conform |
|         | Markings/ logos/ labels on the product  | Conform |
|         | Color of product                        | Conform |
|         | Instruction Manual                      | Conform |
|         | Barcode/ QR code                        | Conform |
|         | Others-                                 | N/A     |

Packed goods pile

Packed goods pile

Export carton

Top view of export cartor

Shipping mark

Detail of gift box

Detail of gift box

Product-all parts