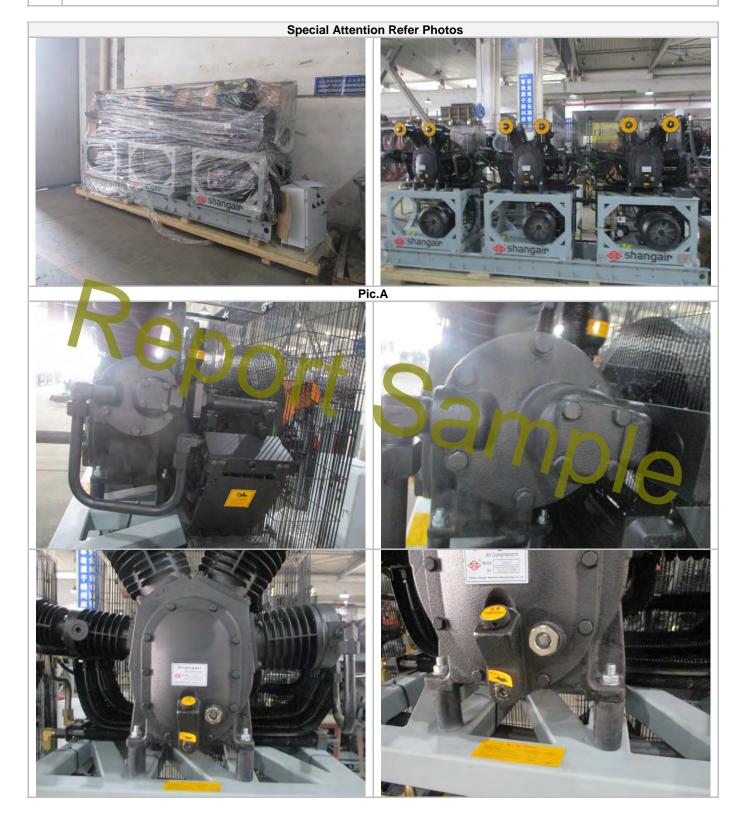

### SPECIAL ATTENTION

| 3               |                              |                |                                                     | · ·                  | ,                  | ance test, 0.85 / 1.1 times power cord tension test.  |
|-----------------|------------------------------|----------------|-----------------------------------------------------|----------------------|--------------------|-------------------------------------------------------|
| 4               | Actual mea                   | asure data she | eet, Refer to Page 5.                               |                      |                    |                                                       |
| 5               |                              |                |                                                     |                      |                    | ory provided same cylinde                             |
| Name(           |                              | 0mm & 60mm     | cking, found the diame<br>n. But position stoke che |                      | ed. Please refer t | while the diameters were<br>to last page for details; |
| Name(<br>2022-0 | 150mm, 11<br>(s) of Inspecto | 0mm & 60mm     | •                                                   | ck couldn't be check | ed. Please refer t |                                                       |

### **RANDOM SAMPLING PLAN FOR EACH ITEM**

| 1)                                                                                                       | QUANTITY          |                   |                    |                         |                          |                    |          |             |
|----------------------------------------------------------------------------------------------------------|-------------------|-------------------|--------------------|-------------------------|--------------------------|--------------------|----------|-------------|
| Result:                                                                                                  | Not Conform, Refe | r to Special Atte | ntions:1           |                         |                          |                    |          |             |
|                                                                                                          |                   |                   |                    |                         |                          | Sampling Size      |          |             |
| No.                                                                                                      | Item / Part No.   | Order<br>Quantity | Packed<br>Quantity | Not packed<br>Quantity  | Not finished<br>Quantity | Packed<br>Quantity | -        | acked<br>TY |
| 1                                                                                                        | 3-34SH-1830T      |                   | 0                  |                         | 0                        | 0                  |          | 1           |
|                                                                                                          | Total             |                   | 0                  | 1<br>ere found out of s | 0                        | 0                  |          | 1           |
| The inspection details were found as follows:         2)       WORKMANSHIP         Result:       Conform |                   |                   |                    |                         |                          |                    |          |             |
| Defects D                                                                                                | escription        |                   |                    |                         |                          | Critical           | Major    | Minor       |
| Item No.:                                                                                                | 3-34SH-1830T      |                   |                    |                         |                          | De                 | fects QT | Y           |
| No defect                                                                                                | found             |                   |                    |                         |                          | 0                  | 0        | 0           |
|                                                                                                          |                   |                   |                    | Indivi                  | dual Total Found:        | 0                  | 0        | 0           |
|                                                                                                          |                   |                   |                    | Tota                    | al Defects Found:        | 0                  | 0        | 0           |
|                                                                                                          |                   |                   |                    | AQL S                   | tandard Allowed:         | 0                  | 0        | 0           |
|                                                                                                          |                   | A                 | ppearance Defe     | cts Refer Photos        | 6                        |                    |          |             |