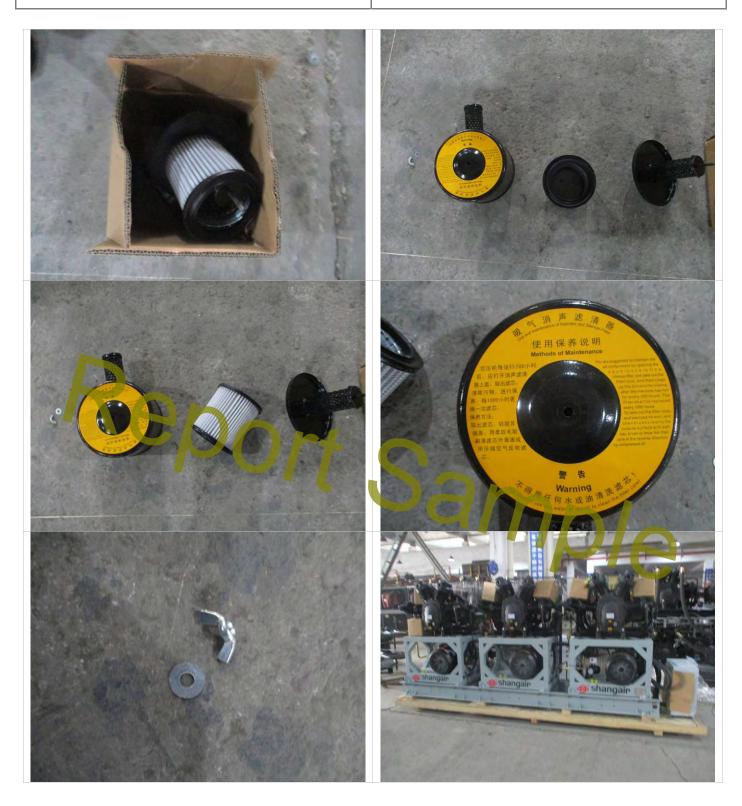

### **RANDOM SAMPLING PLAN FOR EACH ITEM**

| 1)                                                                                                       | QUANTITY          |                   |                    |                         |                          |                    |          |             |
|----------------------------------------------------------------------------------------------------------|-------------------|-------------------|--------------------|-------------------------|--------------------------|--------------------|----------|-------------|
| Result:                                                                                                  | Not Conform, Refe | r to Special Atte | ntions:1           |                         |                          |                    |          |             |
|                                                                                                          |                   |                   |                    |                         |                          | Sampling Size      |          |             |
| No.                                                                                                      | Item / Part No.   | Order<br>Quantity | Packed<br>Quantity | Not packed<br>Quantity  | Not finished<br>Quantity | Packed<br>Quantity | -        | acked<br>TY |
| 1                                                                                                        | 3-34SH-1830T      |                   | 0                  |                         | 0                        | 0                  |          | 1           |
|                                                                                                          | Total             |                   | 0                  | 1<br>ere found out of s | 0                        | 0                  |          | 1           |
| The inspection details were found as follows:         2)       WORKMANSHIP         Result:       Conform |                   |                   |                    |                         |                          |                    |          |             |
| Defects D                                                                                                | escription        |                   |                    |                         |                          | Critical           | Major    | Minor       |
| Item No.:                                                                                                | 3-34SH-1830T      |                   |                    |                         |                          | De                 | fects QT | Y           |
| No defect                                                                                                | found             |                   |                    |                         |                          | 0                  | 0        | 0           |
|                                                                                                          |                   |                   |                    | Indivi                  | dual Total Found:        | 0                  | 0        | 0           |
|                                                                                                          |                   |                   |                    | Tota                    | al Defects Found:        | 0                  | 0        | 0           |
|                                                                                                          |                   |                   |                    | AQL S                   | tandard Allowed:         | 0                  | 0        | 0           |
|                                                                                                          |                   | A                 | ppearance Defe     | cts Refer Photos        | 6                        |                    |          |             |