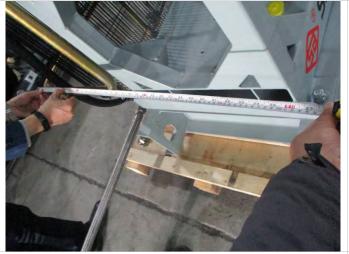

### **Pre-shipment Inspection**

| 6)        | TESTING / D/                                                              | ATA MEASUREMENT                                                               |                  |       |              |   |              |  |
|-----------|---------------------------------------------------------------------------|-------------------------------------------------------------------------------|------------------|-------|--------------|---|--------------|--|
| Result:   | Not Conform                                                               | , Refer to Special Attention:3-6                                              |                  |       |              |   |              |  |
|           |                                                                           | urope: Class I: 1500V,Class II: 3300V<br>former: 4000V/ North America: 1500V) | (                | 1     | Samples      | ) | Not conform  |  |
|           | Earth resistance test: <0.1ohm<br>Wattage test (+5/-10% or < Rated Power) |                                                                               |                  | 1     | Samples      | ) | Not conform  |  |
|           |                                                                           |                                                                               |                  | 1     | Samples      | ) | Conform      |  |
|           | Noise test:                                                               |                                                                               | (                | 1     | Samples      | ) | Actual found |  |
|           | Dimension cl                                                              | heck                                                                          | (                | 1     | Samples      | ) | Not Conform  |  |
|           |                                                                           |                                                                               | (                | 1     | Samples      | ) | Not Conform  |  |
| Item No   |                                                                           | Standard                                                                      | A                | ctual | Testing Data |   |              |  |
| Noise tes | st                                                                        | db                                                                            | 94.6db           |       |              |   |              |  |
| Dimensio  | on check                                                                  | 380x91x160cm                                                                  | 344 x 89 x 158cm |       |              |   |              |  |