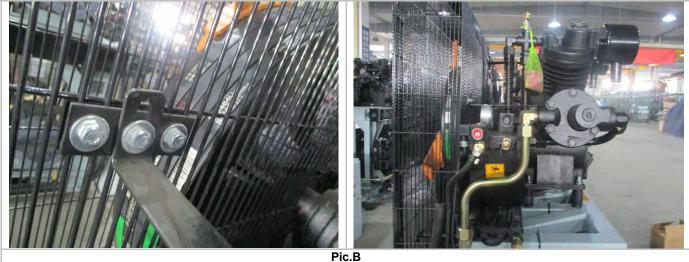

### SPECIAL ATTENTION

| 3               |                              |                |                                                     | · ·                  | ,                  | ance test, 0.85 / 1.1 times power cord tension test.  |
|-----------------|------------------------------|----------------|-----------------------------------------------------|----------------------|--------------------|-------------------------------------------------------|
| 4               | Actual mea                   | asure data she | eet, Refer to Page 5.                               |                      |                    |                                                       |
| 5               |                              |                |                                                     |                      |                    | ory provided same cylinde                             |
| Name(           |                              | 0mm & 60mm     | cking, found the diame<br>n. But position stoke che |                      | ed. Please refer t | while the diameters were<br>to last page for details; |
| Name(<br>2022-0 | 150mm, 11<br>(s) of Inspecto | 0mm & 60mm     | •                                                   | ck couldn't be check | ed. Please refer t |                                                       |

### **RANDOM SAMPLING PLAN FOR EACH ITEM**

| 1)                                                                                                       | QUANTITY          |                   |                    |                         |                          |                    |          |             |
|----------------------------------------------------------------------------------------------------------|-------------------|-------------------|--------------------|-------------------------|--------------------------|--------------------|----------|-------------|
| Result:                                                                                                  | Not Conform, Refe | r to Special Atte | ntions:1           |                         |                          |                    |          |             |
|                                                                                                          |                   |                   |                    |                         |                          | Sampling Size      |          |             |
| No.                                                                                                      | Item / Part No.   | Order<br>Quantity | Packed<br>Quantity | Not packed<br>Quantity  | Not finished<br>Quantity | Packed<br>Quantity | -        | acked<br>TY |
| 1                                                                                                        | 3-34SH-1830T      |                   | 0                  |                         | 0                        | 0                  |          | 1           |
|                                                                                                          | Total             |                   | 0                  | 1<br>ere found out of s | 0                        | 0                  |          | 1           |
| The inspection details were found as follows:         2)       WORKMANSHIP         Result:       Conform |                   |                   |                    |                         |                          |                    |          |             |
| Defects D                                                                                                | escription        |                   |                    |                         |                          | Critical           | Major    | Minor       |
| Item No.:                                                                                                | 3-34SH-1830T      |                   |                    |                         |                          | De                 | fects QT | Y           |
| No defect                                                                                                | found             |                   |                    |                         |                          | 0                  | 0        | 0           |
|                                                                                                          |                   |                   |                    | Indivi                  | dual Total Found:        | 0                  | 0        | 0           |
|                                                                                                          |                   |                   |                    | Tota                    | al Defects Found:        | 0                  | 0        | 0           |
|                                                                                                          |                   |                   |                    | AQL S                   | tandard Allowed:         | 0                  | 0        | 0           |
|                                                                                                          |                   | A                 | ppearance Defe     | cts Refer Photos        | 6                        |                    |          |             |