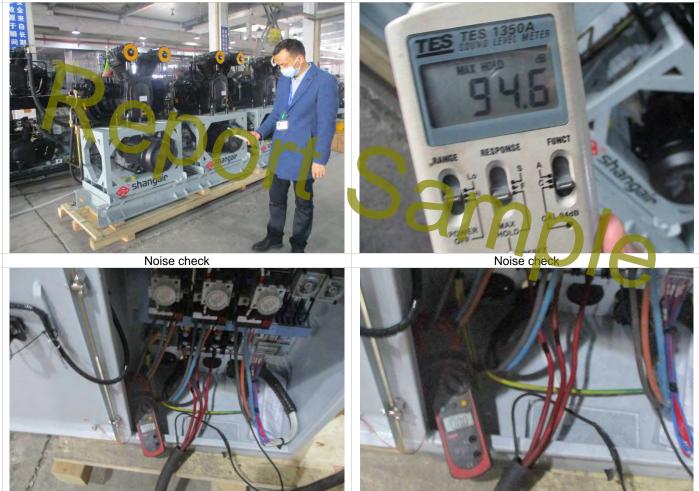

### **Pre-shipment Inspection**

| 6)        | TESTING / D/                                                              | ATA MEASUREMENT                                                               |                  |       |              |   |              |  |
|-----------|---------------------------------------------------------------------------|-------------------------------------------------------------------------------|------------------|-------|--------------|---|--------------|--|
| Result:   | Not Conform                                                               | , Refer to Special Attention:3-6                                              |                  |       |              |   |              |  |
|           |                                                                           | urope: Class I: 1500V,Class II: 3300V<br>former: 4000V/ North America: 1500V) | (                | 1     | Samples      | ) | Not conform  |  |
|           | Earth resistance test: <0.1ohm<br>Wattage test (+5/-10% or < Rated Power) |                                                                               |                  | 1     | Samples      | ) | Not conform  |  |
|           |                                                                           |                                                                               |                  | 1     | Samples      | ) | Conform      |  |
|           | Noise test:                                                               |                                                                               | (                | 1     | Samples      | ) | Actual found |  |
|           | Dimension cl                                                              | heck                                                                          | (                | 1     | Samples      | ) | Not Conform  |  |
|           |                                                                           |                                                                               | (                | 1     | Samples      | ) | Not Conform  |  |
| Item No   |                                                                           | Standard                                                                      | A                | ctual | Testing Data |   |              |  |
| Noise tes | st                                                                        | db                                                                            | 94.6db           |       |              |   |              |  |
| Dimensio  | on check                                                                  | 380x91x160cm                                                                  | 344 x 89 x 158cm |       |              |   |              |  |

 18.5kw(+5/-10% or < Rated Power)</th>
 12.24-12.43kw

 Data Red color marked was/were found out of specification.

Report Sample

HONOR INSPECTION INTERNATIONAL LTD. NINGBO REPRESENTATIVE OFFICE. Rm.604,10th,Building,RongAnHeYuan No.306,SongJiangDong-Road,YinZhou Distric,NingBo City,China.