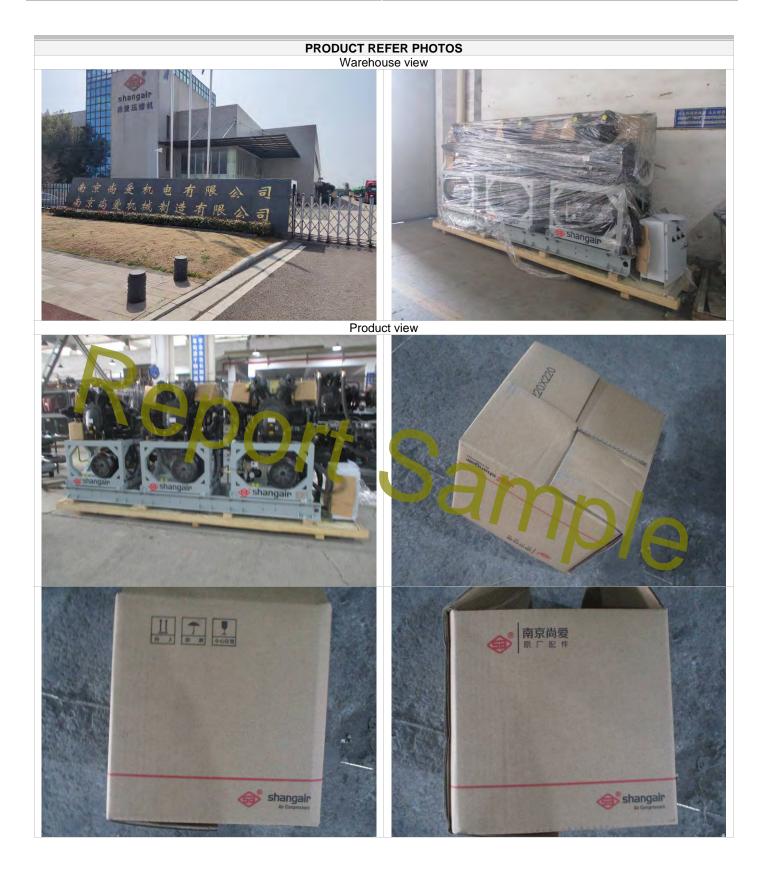

### **RANDOM SAMPLING PLAN FOR EACH ITEM**

| 1)                                                                                                       | QUANTITY          |                   |                    |                         |                          |                    |          |             |
|----------------------------------------------------------------------------------------------------------|-------------------|-------------------|--------------------|-------------------------|--------------------------|--------------------|----------|-------------|
| Result:                                                                                                  | Not Conform, Refe | r to Special Atte | ntions:1           |                         |                          |                    |          |             |
|                                                                                                          |                   |                   |                    |                         |                          | Sampling Size      |          |             |
| No.                                                                                                      | Item / Part No.   | Order<br>Quantity | Packed<br>Quantity | Not packed<br>Quantity  | Not finished<br>Quantity | Packed<br>Quantity | -        | acked<br>TY |
| 1                                                                                                        | 3-34SH-1830T      |                   | 0                  |                         | 0                        | 0                  |          | 1           |
|                                                                                                          | Total             |                   | 0                  | 1<br>ere found out of s | 0                        | 0                  |          | 1           |
| The inspection details were found as follows:         2)       WORKMANSHIP         Result:       Conform |                   |                   |                    |                         |                          |                    |          |             |
| Defects D                                                                                                | escription        |                   |                    |                         |                          | Critical           | Major    | Minor       |
| Item No.:                                                                                                | 3-34SH-1830T      |                   |                    |                         |                          | De                 | fects QT | Y           |
| No defect                                                                                                | found             |                   |                    |                         |                          | 0                  | 0        | 0           |
|                                                                                                          |                   |                   |                    | Indivi                  | dual Total Found:        | 0                  | 0        | 0           |
|                                                                                                          |                   |                   |                    | Tota                    | al Defects Found:        | 0                  | 0        | 0           |
|                                                                                                          |                   |                   |                    | AQL S                   | tandard Allowed:         | 0                  | 0        | 0           |
|                                                                                                          |                   | A                 | ppearance Defe     | cts Refer Photos        | 6                        |                    |          |             |