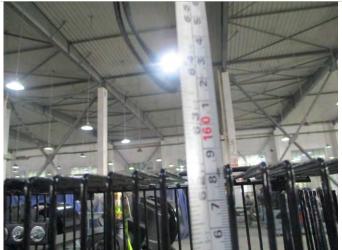

### **Pre-shipment Inspection**

| 6)        | TESTING / D/                                                              | ATA MEASUREMENT                                                               |                  |       |              |   |              |  |
|-----------|---------------------------------------------------------------------------|-------------------------------------------------------------------------------|------------------|-------|--------------|---|--------------|--|
| Result:   | Not Conform                                                               | , Refer to Special Attention:3-6                                              |                  |       |              |   |              |  |
|           |                                                                           | urope: Class I: 1500V,Class II: 3300V<br>former: 4000V/ North America: 1500V) | (                | 1     | Samples      | ) | Not conform  |  |
|           | Earth resistance test: <0.1ohm<br>Wattage test (+5/-10% or < Rated Power) |                                                                               |                  | 1     | Samples      | ) | Not conform  |  |
|           |                                                                           |                                                                               |                  | 1     | Samples      | ) | Conform      |  |
|           | Noise test:                                                               |                                                                               | (                | 1     | Samples      | ) | Actual found |  |
|           | Dimension cl                                                              | heck                                                                          | (                | 1     | Samples      | ) | Not Conform  |  |
|           |                                                                           |                                                                               | (                | 1     | Samples      | ) | Not Conform  |  |
| Item No   |                                                                           | Standard                                                                      | A                | ctual | Testing Data |   |              |  |
| Noise tes | st                                                                        | db                                                                            | 94.6db           |       |              |   |              |  |
| Dimensio  | on check                                                                  | 380x91x160cm                                                                  | 344 x 89 x 158cm |       |              |   |              |  |