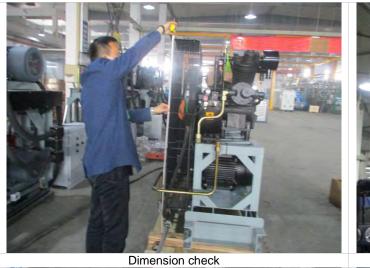

### **Pre-shipment Inspection**

| 6)        | TESTING / D/                                                              | ATA MEASUREMENT                                                               |                  |       |              |   |              |  |
|-----------|---------------------------------------------------------------------------|-------------------------------------------------------------------------------|------------------|-------|--------------|---|--------------|--|
| Result:   | Not Conform                                                               | , Refer to Special Attention:3-6                                              |                  |       |              |   |              |  |
|           |                                                                           | urope: Class I: 1500V,Class II: 3300V<br>former: 4000V/ North America: 1500V) | (                | 1     | Samples      | ) | Not conform  |  |
|           | Earth resistance test: <0.1ohm<br>Wattage test (+5/-10% or < Rated Power) |                                                                               |                  | 1     | Samples      | ) | Not conform  |  |
|           |                                                                           |                                                                               |                  | 1     | Samples      | ) | Conform      |  |
|           | Noise test:                                                               |                                                                               | (                | 1     | Samples      | ) | Actual found |  |
|           | Dimension cl                                                              | heck                                                                          | (                | 1     | Samples      | ) | Not Conform  |  |
|           |                                                                           |                                                                               | (                | 1     | Samples      | ) | Not Conform  |  |
| Item No   |                                                                           | Standard                                                                      | A                | ctual | Testing Data |   |              |  |
| Noise tes | st                                                                        | db                                                                            | 94.6db           |       |              |   |              |  |
| Dimensio  | on check                                                                  | 380x91x160cm                                                                  | 344 x 89 x 158cm |       |              |   |              |  |