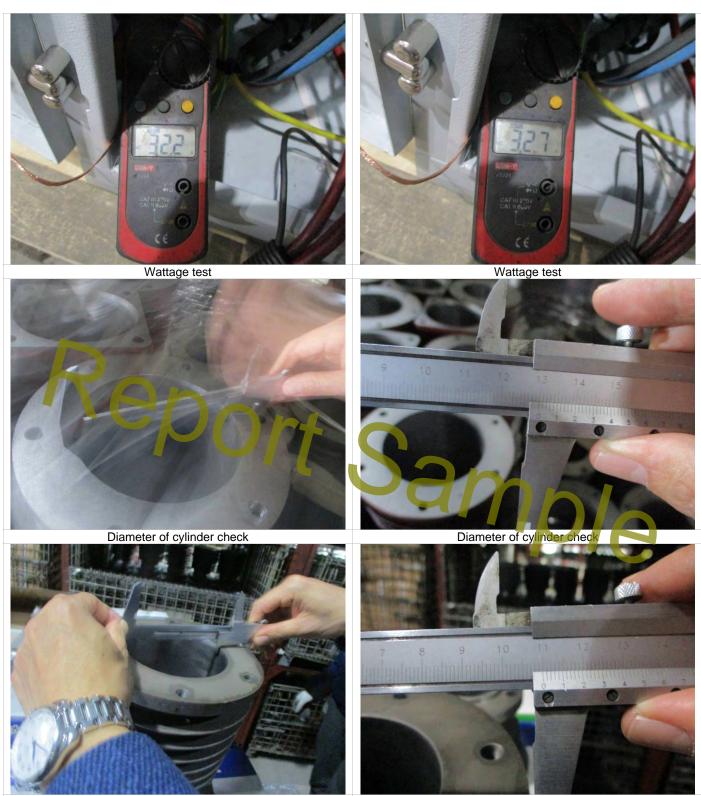

### SPECIAL ATTENTION

| 3               |                              |                |                                                     | · ·                  | ,                  | ance test, 0.85 / 1.1 times power cord tension test.  |
|-----------------|------------------------------|----------------|-----------------------------------------------------|----------------------|--------------------|-------------------------------------------------------|
| 4               | Actual mea                   | asure data she | eet, Refer to Page 5.                               |                      |                    |                                                       |
| 5               |                              |                |                                                     |                      |                    | ory provided same cylinde                             |
| Name(           |                              | 0mm & 60mm     | cking, found the diame<br>n. But position stoke che |                      | ed. Please refer t | while the diameters were<br>to last page for details; |
| Name(<br>2022-0 | 150mm, 11<br>(s) of Inspecto | 0mm & 60mm     | •                                                   | ck couldn't be check | ed. Please refer t |                                                       |

### **Pre-shipment Inspection**

| 6)        | TESTING / D/                                                              | ATA MEASUREMENT                                                               |                  |       |              |   |              |  |
|-----------|---------------------------------------------------------------------------|-------------------------------------------------------------------------------|------------------|-------|--------------|---|--------------|--|
| Result:   | Not Conform                                                               | , Refer to Special Attention:3-6                                              |                  |       |              |   |              |  |
|           |                                                                           | urope: Class I: 1500V,Class II: 3300V<br>former: 4000V/ North America: 1500V) | (                | 1     | Samples      | ) | Not conform  |  |
|           | Earth resistance test: <0.1ohm<br>Wattage test (+5/-10% or < Rated Power) |                                                                               |                  | 1     | Samples      | ) | Not conform  |  |
|           |                                                                           |                                                                               |                  | 1     | Samples      | ) | Conform      |  |
|           | Noise test:                                                               |                                                                               | (                | 1     | Samples      | ) | Actual found |  |
|           | Dimension cl                                                              | heck                                                                          | (                | 1     | Samples      | ) | Not Conform  |  |
|           |                                                                           |                                                                               | (                | 1     | Samples      | ) | Not Conform  |  |
| Item No   |                                                                           | Standard                                                                      | A                | ctual | Testing Data |   |              |  |
| Noise tes | st                                                                        | db                                                                            | 94.6db           |       |              |   |              |  |
| Dimensio  | on check                                                                  | 380x91x160cm                                                                  | 344 x 89 x 158cm |       |              |   |              |  |

 18.5kw(+5/-10% or < Rated Power)</th>
 12.24-12.43kw

 Data Red color marked was/were found out of specification.

Report Sample

HONOR INSPECTION INTERNATIONAL LTD. NINGBO REPRESENTATIVE OFFICE. Rm.604,10th,Building,RongAnHeYuan No.306,SongJiangDong-Road,YinZhou Distric,NingBo City,China.

Tel: +86-574-88197698 Fax: +86-574-88197638-8 Page 17 of 19

Diameter of cylinder check

Diameter of cylinder check

HONOR INSPECTION INTERNATIONAL LTD. NINGBO REPRESENTATIVE OFFICE. Rm.604,10th,Building,RongAnHeYuan No.306,SongJiangDong-Road,YinZhou Distric,NingBo City,China.