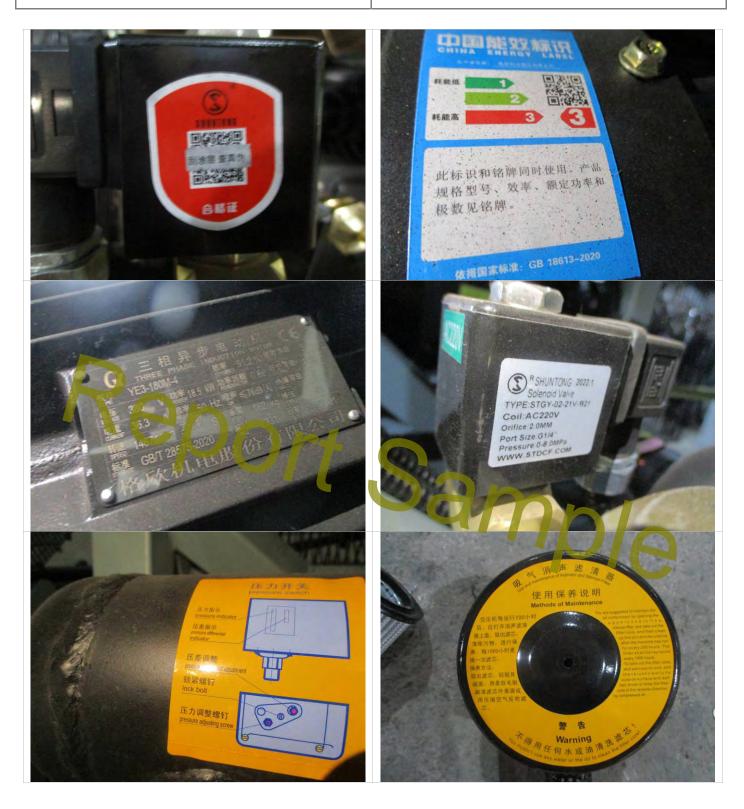

N/A

Page 3 of 19

| ARTWORKS                                   |                                                                                                                                                                                               |  |  |  |  |  |
|--------------------------------------------|-----------------------------------------------------------------------------------------------------------------------------------------------------------------------------------------------|--|--|--|--|--|
| Not Conform, Refer to Special Attentions:2 |                                                                                                                                                                                               |  |  |  |  |  |
| Markings/ logos/ labels on the gift box    | Pending                                                                                                                                                                                       |  |  |  |  |  |
| Markings/ logos/ labels on the product     | Not Conform                                                                                                                                                                                   |  |  |  |  |  |
| Color of product                           | Pending                                                                                                                                                                                       |  |  |  |  |  |
| Instruction Manual                         | Conform                                                                                                                                                                                       |  |  |  |  |  |
| Barcode/ QR code                           | N/A                                                                                                                                                                                           |  |  |  |  |  |
| Others-                                    | N/A                                                                                                                                                                                           |  |  |  |  |  |
|                                            | Not Conform, Refer to Special Attentions:2<br>Markings/ logos/ labels on the gift box<br>Markings/ logos/ labels on the product<br>Color of product<br>Instruction Manual<br>Barcode/ QR code |  |  |  |  |  |