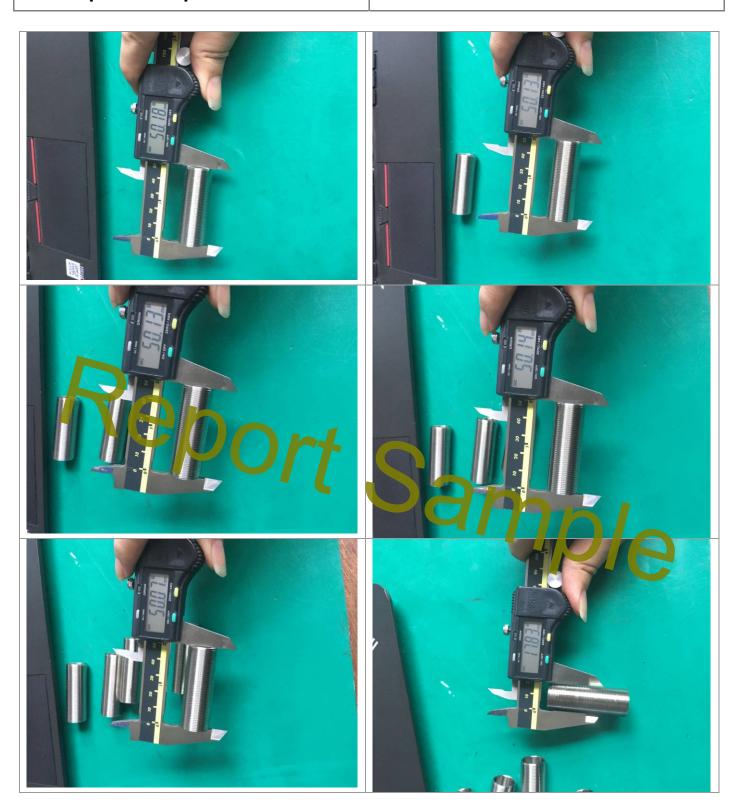

84-085 Dimension check ( 30 Samples ) Not Conform

| No. | Item   | Spec.       | Sample 1 | Sample 2 | Sample 3 | Sample 4 | Sample 5 |
|-----|--------|-------------|----------|----------|----------|----------|----------|
| 1   | A (mm) | 34+/-0.2    | 34.20    | 34.14    | 34.15    | 34.09    | 34.05    |
| 2   | B (mm) | 10+/-0.02   | 10.00    | 9.99     | 10.07    | 10.04    | 10.03    |
| 3   | C (mm) | 11.79-11.97 | 11.65    | 11.73    | 11.81    | 11.74    | 11.78    |

Total measure 30 samples for **33.8-34.2mm** dimension, 30pcs measure is **34.05-34.20mm**Total measure 30 samples for **9.98-10.02mm** dimension, 10pcs test measure is **9.99-10.02mm**,20pcs is **10.03-10.10mm**Total measure 30 samples for **11.79-11.97mm** dimension, **20pcs test measure is 11.71-11.78mm**,10pcs test measure is **11.65-11.70mm**.