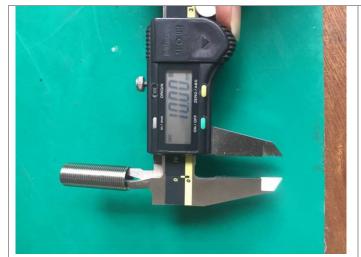

Barcode/ QR code

Others-

| 6)      | TESTING / DATA MEASUREMENT                 |   |    |         |   |             |
|---------|--------------------------------------------|---|----|---------|---|-------------|
| Result: | Not Conform, Refer to Special Attentions:3 |   |    |         |   |             |
|         | Gauge test                                 | ( | 60 | Samples | ) | Not Conform |
|         | Dimension check                            | ( | 60 | Samples | ) | Not Conform |

84-085 Dimension check ( 30 Samples ) Not Conform

| No. | Item   | Spec.       | Sample 1 | Sample 2 | Sample 3 | Sample 4 | Sample 5 |
|-----|--------|-------------|----------|----------|----------|----------|----------|
| 1   | A (mm) | 34+/-0.2    | 34.20    | 34.14    | 34.15    | 34.09    | 34.05    |
| 2   | B (mm) | 10+/-0.02   | 10.00    | 9.99     | 10.07    | 10.04    | 10.03    |
| 3   | C (mm) | 11.79-11.97 | 11.65    | 11.73    | 11.81    | 11.74    | 11.78    |

Total measure 30 samples for **33.8-34.2mm** dimension, 30pcs measure is **34.05-34.20mm**Total measure 30 samples for **9.98-10.02mm** dimension, 10pcs test measure is **9.99-10.02mm**,20pcs is **10.03-10.10mm**Total measure 30 samples for **11.79-11.97mm** dimension, **20pcs test measure is 11.71-11.78mm**,10pcs test measure is **11.65-11.70mm**.