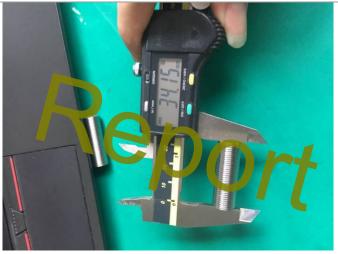

84-085 Dimension check ( 30 Samples ) Not Conform

| No. | Item   | Spec.       | Sample 1 | Sample 2 | Sample 3 | Sample 4 | Sample 5 |
|-----|--------|-------------|----------|----------|----------|----------|----------|
| 1   | A (mm) | 34+/-0.2    | 34.20    | 34.14    | 34.15    | 34.09    | 34.05    |
| 2   | B (mm) | 10+/-0.02   | 10.00    | 9.99     | 10.07    | 10.04    | 10.03    |
| 3   | C (mm) | 11.79-11.97 | 11.65    | 11.73    | 11.81    | 11.74    | 11.78    |

Total measure 30 samples for **33.8-34.2mm** dimension, 30pcs measure is **34.05-34.20mm**Total measure 30 samples for **9.98-10.02mm** dimension, 10pcs test measure is **9.99-10.02mm**,20pcs is **10.03-10.10mm**Total measure 30 samples for **11.79-11.97mm** dimension, **20pcs test measure is 11.71-11.78mm**,10pcs test measure is **11.65-11.70mm**.