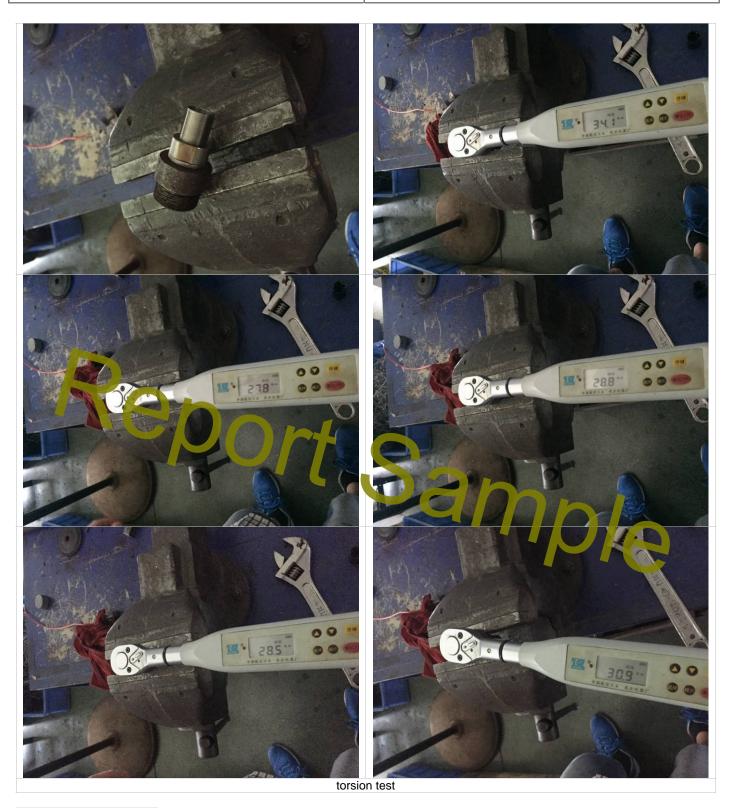

samples for **11.79-11.97mm** dimension, **20pcs test measure is 11.71-11.78mm**,10pcs test measure is **11.65-11.70mm**.







Total measure 30 samples for 17.79-17.97mm dimension, 5pcs test measure is 7.76-7.78mm,25pcs is 17.79-17.97mm

Total measure 30 samples for Ф15.15-15.05mm dimension, 30pcs test measure is Ф15.15-15.05mm

Total measure 30 samples for Ф15.5-15.55mm dimension, 28pcs test measure is Ф15.5+0.05/0.00mm,2pcs is Ф14.8-14.9mm





#### PRODUCT REFER PHOTOS

84-085





Carton mark









Product view











































































Standard gauge test









Carton mark







Product view



























Product size



































#### **TESTING REFER PHOTOS**

84-085













84-086







#### -This is end of Report-