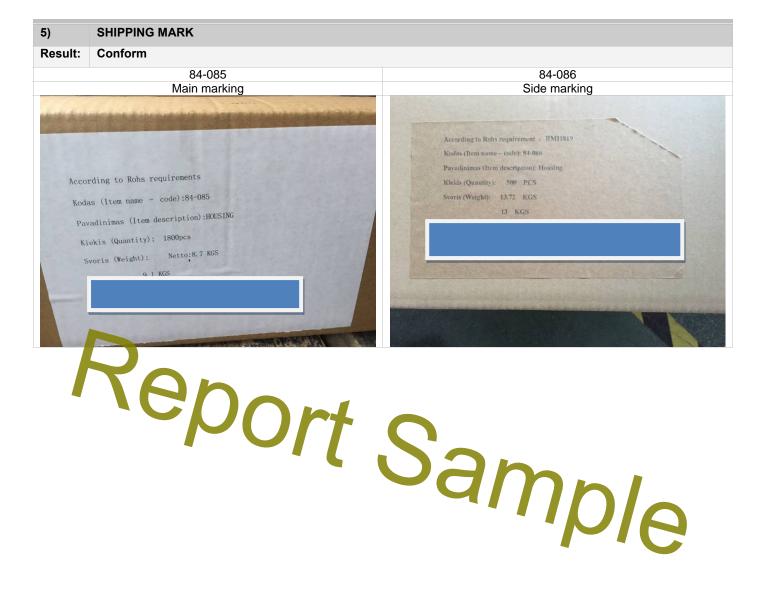

#### RANDOM SAMPLING PLAN FOR EACH ITEM

| 1)     | QUANTITY                                                   |          |                    |            |              |               |            |  |
|--------|------------------------------------------------------------|----------|--------------------|------------|--------------|---------------|------------|--|
| Result | esult: Not Conform, Refer to Special Attention:1           |          |                    |            |              |               |            |  |
|        |                                                            | Oudou    | Dealrad            | Not weeked | Not finished | Sampling Size |            |  |
| No.    | Item / Part No.                                            | Order    | Packed<br>Quantity | Not packed | Not finished | Packed        | Not packed |  |
|        |                                                            | Quantity | Quantity           | Quantity   | Quantity     | Quantity      | QTY        |  |
| 1      | 84-085                                                     | 18000    | 18000              | /          | /            | 100           | /          |  |
| 2      | 84-086                                                     | 8000     | 3000               | 4000       | 1000         | 50            | 50         |  |
|        | Total                                                      |          | 21,000pcs          | 4000       | 1000         | 150           | 50         |  |
|        | Data Red color marked was/were found out of specification. |          |                    |            |              |               |            |  |