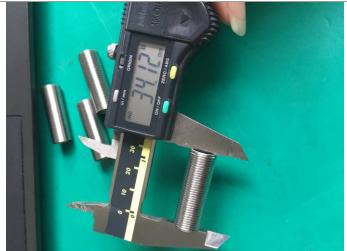

84-085 Dimension check ( 30 Samples ) Not Conform

| No. | Item   | Spec.       | Sample 1 | Sample 2 | Sample 3 | Sample 4 | Sample 5 |
|-----|--------|-------------|----------|----------|----------|----------|----------|
| 1   | A (mm) | 34+/-0.2    | 34.20    | 34.14    | 34.15    | 34.09    | 34.05    |
| 2   | B (mm) | 10+/-0.02   | 10.00    | 9.99     | 10.07    | 10.04    | 10.03    |
| 3   | C (mm) | 11.79-11.97 | 11.65    | 11.73    | 11.81    | 11.74    | 11.78    |

Total measure 30 samples for **33.8-34.2mm** dimension, 30pcs measure is **34.05-34.20mm**Total measure 30 samples for **9.98-10.02mm** dimension, 10pcs test measure is **9.99-10.02mm**,20pcs is **10.03-10.10mm**Total measure 30 samples for **11.79-11.97mm** dimension, **20pcs test measure is 11.71-11.78mm**,10pcs test measure is **11.65-11.70mm**.