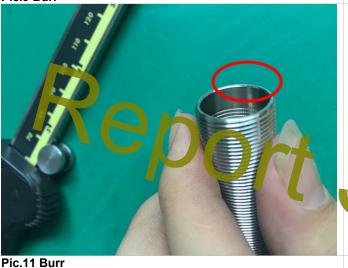

| Item No.:   | Item No.: 84-086             |   |    |    |  |  |  |  |
|-------------|------------------------------|---|----|----|--|--|--|--|
| Thread tes  | t failed(Please see pic.7,8) | - | 2  | -  |  |  |  |  |
| Burr (Pleas | se see pic.9,10,11)          | - | -  | 3  |  |  |  |  |
| ,           | Individual Total Found:      | - | 2  | 3  |  |  |  |  |
|             |                              |   |    |    |  |  |  |  |
|             | Total Defects Found:         | - | 14 | 6  |  |  |  |  |
|             | AQL Standard Allowed:        | 0 | 7  | 10 |  |  |  |  |