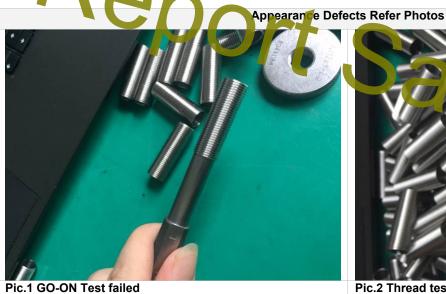

| The ins   | The inspection details were found as follows: |       |          |   |  |  |  |  |
|-----------|-----------------------------------------------|-------|----------|---|--|--|--|--|
| 2)        | WORKMANSHIP                                   |       |          |   |  |  |  |  |
| Result:   | Not Conform, Refer to Special Attentions:2    |       |          |   |  |  |  |  |
| Defects I | Critical                                      | Major | Minor    |   |  |  |  |  |
| Item No.: | 84-085                                        | De    | fects QT | Y |  |  |  |  |
| GO-ON T   | est failed (Please see pic.1)                 | -     | 1        | - |  |  |  |  |
| Thread to | est failed (Please see pic.2,3)               | -     | 11       | - |  |  |  |  |
| Burr (Ple | ase see pic.4,5,6)                            | -     | -        | 3 |  |  |  |  |
|           | Individual Total Found:                       | -     | 12       | 3 |  |  |  |  |

Pic.2 Thread test failed

Pic.8 Thread test failed

Pic.9 Burr Pic.10 Burr

| 3)      | ARTWORKS                                |   |
|---------|-----------------------------------------|---|
| Result: | Conform                                 |   |
|         | Markings/ logos/ labels on the gift box | 1 |
|         | Markings/ logos/ labels on the product  | 1 |
|         | Color of product                        | 1 |
|         | Instruction Manual                      | 1 |