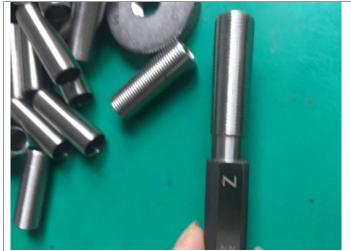

| The ins   | The inspection details were found as follows: |       |          |   |  |  |  |  |
|-----------|-----------------------------------------------|-------|----------|---|--|--|--|--|
| 2)        | WORKMANSHIP                                   |       |          |   |  |  |  |  |
| Result:   | Not Conform, Refer to Special Attentions:2    |       |          |   |  |  |  |  |
| Defects I | Critical                                      | Major | Minor    |   |  |  |  |  |
| Item No.: | 84-085                                        | De    | fects QT | Y |  |  |  |  |
| GO-ON T   | est failed (Please see pic.1)                 | -     | 1        | - |  |  |  |  |
| Thread to | est failed (Please see pic.2,3)               | -     | 11       | - |  |  |  |  |
| Burr (Ple | ase see pic.4,5,6)                            | -     | -        | 3 |  |  |  |  |
|           | Individual Total Found:                       | -     | 12       | 3 |  |  |  |  |

| Item No.:   | Item No.: 84-086             |   |    |    |  |  |  |  |
|-------------|------------------------------|---|----|----|--|--|--|--|
| Thread tes  | t failed(Please see pic.7,8) | - | 2  | -  |  |  |  |  |
| Burr (Pleas | se see pic.9,10,11)          | - | -  | 3  |  |  |  |  |
| ,           | Individual Total Found:      | - | 2  | 3  |  |  |  |  |
|             |                              |   |    |    |  |  |  |  |
|             | Total Defects Found:         | - | 14 | 6  |  |  |  |  |
|             | AQL Standard Allowed:        | 0 | 7  | 10 |  |  |  |  |