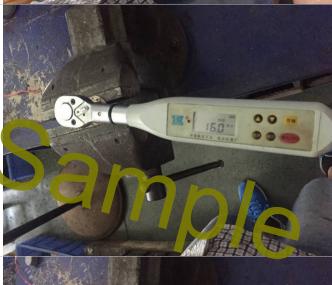

Barcode/ QR code

Others-

| 6)      | TESTING / DATA MEASUREMENT                 |   |    |         |   |             |
|---------|--------------------------------------------|---|----|---------|---|-------------|
| Result: | Not Conform, Refer to Special Attentions:3 |   |    |         |   |             |
|         | Gauge test                                 | ( | 60 | Samples | ) | Not Conform |
|         | Dimension check                            | ( | 60 | Samples | ) | Not Conform |

84-085 Dimension check ( 30 Samples ) Not Conform

| No. | Item   | Spec.       | Sample 1 | Sample 2 | Sample 3 | Sample 4 | Sample 5 |
|-----|--------|-------------|----------|----------|----------|----------|----------|
| 1   | A (mm) | 34+/-0.2    | 34.20    | 34.14    | 34.15    | 34.09    | 34.05    |
| 2   | B (mm) | 10+/-0.02   | 10.00    | 9.99     | 10.07    | 10.04    | 10.03    |
| 3   | C (mm) | 11.79-11.97 | 11.65    | 11.73    | 11.81    | 11.74    | 11.78    |

Total measure 30 samples for **33.8-34.2mm** dimension, 30pcs measure is **34.05-34.20mm**Total measure 30 samples for **9.98-10.02mm** dimension, 10pcs test measure is **9.99-10.02mm**,20pcs is **10.03-10.10mm**Total measure 30 samples for **11.79-11.97mm** dimension, **20pcs test measure is 11.71-11.78mm**,10pcs test measure is **11.65-11.70mm**.