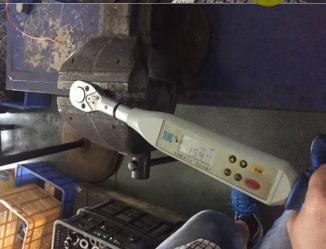

Barcode/ QR code

Others-

| 6)      | TESTING / DATA MEASUREMENT                 |   |    |         |   |             |
|---------|--------------------------------------------|---|----|---------|---|-------------|
| Result: | Not Conform, Refer to Special Attentions:3 |   |    |         |   |             |
|         | Gauge test                                 | ( | 60 | Samples | ) | Not Conform |
|         | Dimension check                            | ( | 60 | Samples | ) | Not Conform |

84-085 Dimension check ( 30 Samples ) Not Conform

| No. | Item   | Spec.       | Sample 1 | Sample 2 | Sample 3 | Sample 4 | Sample 5 |
|-----|--------|-------------|----------|----------|----------|----------|----------|
| 1   | A (mm) | 34+/-0.2    | 34.20    | 34.14    | 34.15    | 34.09    | 34.05    |
| 2   | B (mm) | 10+/-0.02   | 10.00    | 9.99     | 10.07    | 10.04    | 10.03    |
| 3   | C (mm) | 11.79-11.97 | 11.65    | 11.73    | 11.81    | 11.74    | 11.78    |

Total measure 30 samples for **33.8-34.2mm** dimension, 30pcs measure is **34.05-34.20mm**Total measure 30 samples for **9.98-10.02mm** dimension, 10pcs test measure is **9.99-10.02mm**,20pcs is **10.03-10.10mm**Total measure 30 samples for **11.79-11.97mm** dimension, **20pcs test measure is 11.71-11.78mm**,10pcs test measure is **11.65-11.70mm**.