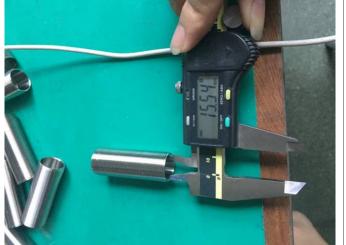

84-085 Dimension check ( 30 Samples ) Not Conform

| No. | Item   | Spec.       | Sample 1 | Sample 2 | Sample 3 | Sample 4 | Sample 5 |
|-----|--------|-------------|----------|----------|----------|----------|----------|
| 1   | A (mm) | 34+/-0.2    | 34.20    | 34.14    | 34.15    | 34.09    | 34.05    |
| 2   | B (mm) | 10+/-0.02   | 10.00    | 9.99     | 10.07    | 10.04    | 10.03    |
| 3   | C (mm) | 11.79-11.97 | 11.65    | 11.73    | 11.81    | 11.74    | 11.78    |

Total measure 30 samples for **33.8-34.2mm** dimension, 30pcs measure is **34.05-34.20mm**Total measure 30 samples for **9.98-10.02mm** dimension, 10pcs test measure is **9.99-10.02mm**,20pcs is **10.03-10.10mm**Total measure 30 samples for **11.79-11.97mm** dimension, **20pcs test measure is 11.71-11.78mm**,10pcs test measure is **11.65-11.70mm**.