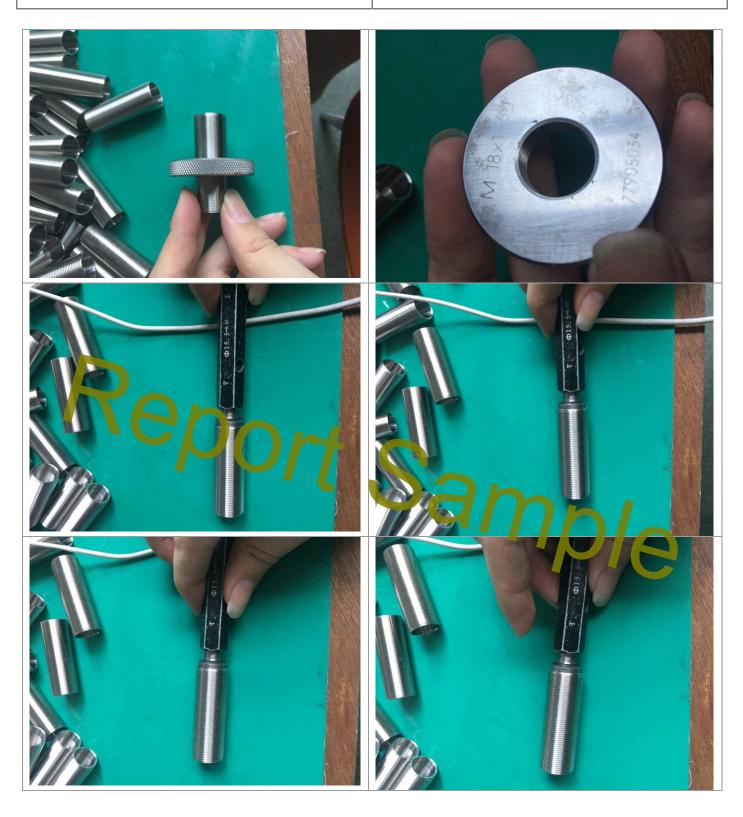

| The ins   | The inspection details were found as follows: |       |          |   |  |  |  |  |
|-----------|-----------------------------------------------|-------|----------|---|--|--|--|--|
| 2)        | WORKMANSHIP                                   |       |          |   |  |  |  |  |
| Result:   | Not Conform, Refer to Special Attentions:2    |       |          |   |  |  |  |  |
| Defects I | Critical                                      | Major | Minor    |   |  |  |  |  |
| Item No.: | 84-085                                        | De    | fects QT | Y |  |  |  |  |
| GO-ON T   | est failed (Please see pic.1)                 | -     | 1        | - |  |  |  |  |
| Thread to | est failed (Please see pic.2,3)               | -     | 11       | - |  |  |  |  |
| Burr (Ple | ase see pic.4,5,6)                            | -     | -        | 3 |  |  |  |  |
|           | Individual Total Found:                       | -     | 12       | 3 |  |  |  |  |

Pic.2 Thread test failed

Pic.8 Thread test failed

Pic.9 Burr Pic.10 Burr

| 3)      | ARTWORKS                                |   |
|---------|-----------------------------------------|---|
| Result: | Conform                                 |   |
|         | Markings/ logos/ labels on the gift box | 1 |
|         | Markings/ logos/ labels on the product  | 1 |
|         | Color of product                        | 1 |
|         | Instruction Manual                      | 1 |