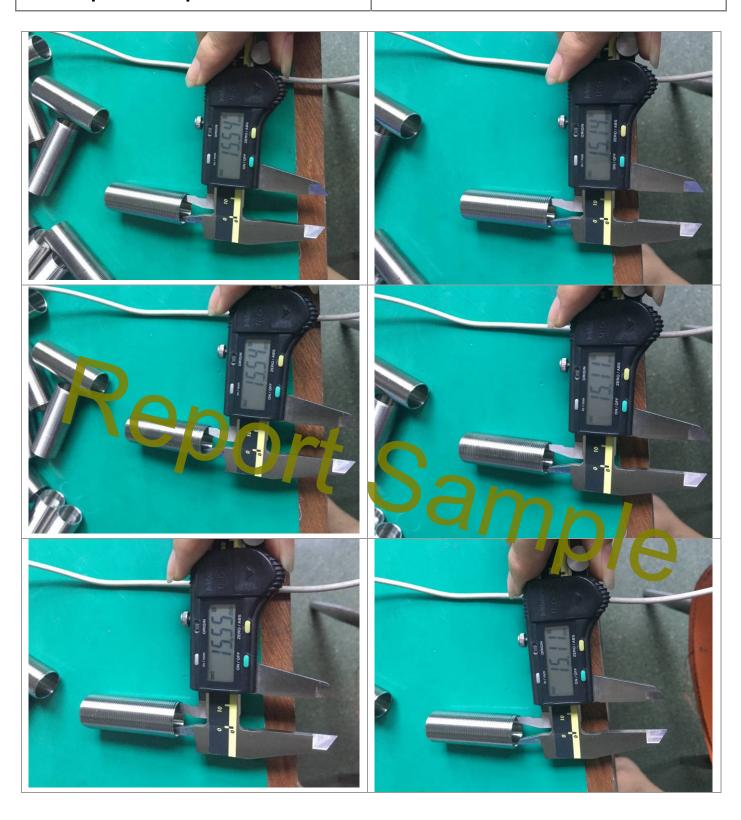

Total measure 30 samples for 17.79-17.97mm dimension, 5pcs test measure is 7.76-7.78mm,25pcs is 17.79-17.97mm

Total measure 30 samples for Ф15.15-15.05mm dimension, 30pcs test measure is Ф15.15-15.05mm

Total measure 30 samples for Ф15.5-15.55mm dimension, 28pcs test measure is Ф15.5+0.05/0.00mm,2pcs is Ф14.8-14.9mm