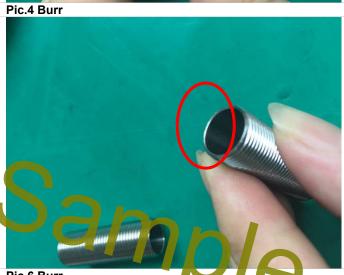

| The ins   | The inspection details were found as follows: |       |          |   |  |  |  |  |
|-----------|-----------------------------------------------|-------|----------|---|--|--|--|--|
| 2)        | WORKMANSHIP                                   |       |          |   |  |  |  |  |
| Result:   | Not Conform, Refer to Special Attentions:2    |       |          |   |  |  |  |  |
| Defects I | Critical                                      | Major | Minor    |   |  |  |  |  |
| Item No.: | 84-085                                        | De    | fects QT | Y |  |  |  |  |
| GO-ON T   | est failed (Please see pic.1)                 | -     | 1        | - |  |  |  |  |
| Thread to | est failed (Please see pic.2,3)               | -     | 11       | - |  |  |  |  |
| Burr (Ple | ase see pic.4,5,6)                            | -     | -        | 3 |  |  |  |  |
|           | Individual Total Found:                       | -     | 12       | 3 |  |  |  |  |