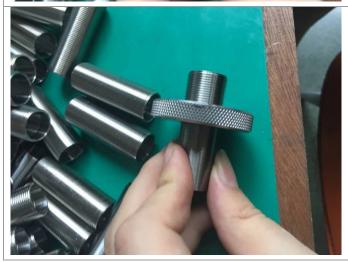

| The ins   | The inspection details were found as follows: |       |          |   |  |  |  |  |
|-----------|-----------------------------------------------|-------|----------|---|--|--|--|--|
| 2)        | WORKMANSHIP                                   |       |          |   |  |  |  |  |
| Result:   | Not Conform, Refer to Special Attentions:2    |       |          |   |  |  |  |  |
| Defects I | Critical                                      | Major | Minor    |   |  |  |  |  |
| Item No.: | 84-085                                        | De    | fects QT | Y |  |  |  |  |
| GO-ON T   | est failed (Please see pic.1)                 | -     | 1        | - |  |  |  |  |
| Thread to | est failed (Please see pic.2,3)               | -     | 11       | - |  |  |  |  |
| Burr (Ple | ase see pic.4,5,6)                            | -     | -        | 3 |  |  |  |  |
|           | Individual Total Found:                       | -     | 12       | 3 |  |  |  |  |

Pic.2 Thread test failed

Pic.8 Thread test failed

Pic.9 Burr Pic.10 Burr

| 3)      | ARTWORKS                                |   |
|---------|-----------------------------------------|---|
| Result: | Conform                                 |   |
|         | Markings/ logos/ labels on the gift box | 1 |
|         | Markings/ logos/ labels on the product  | 1 |
|         | Color of product                        | 1 |
|         | Instruction Manual                      | 1 |