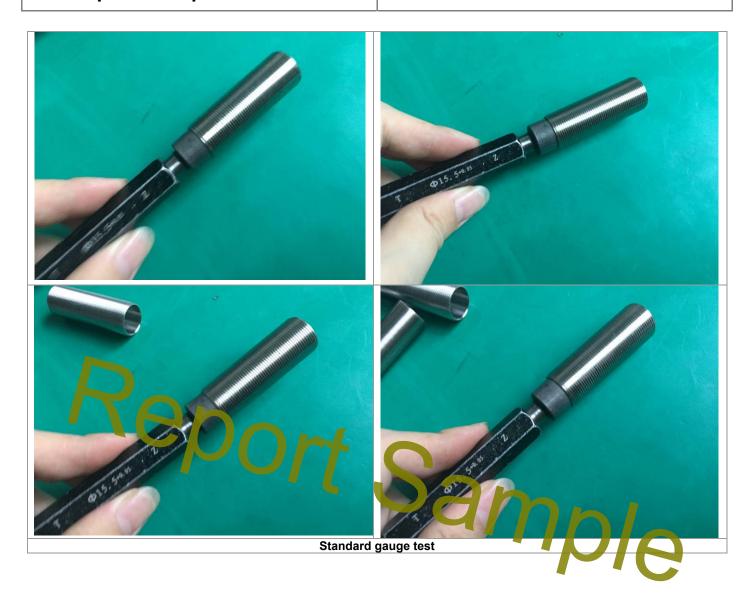

Barcode/ QR code

Others-

| 6)      | TESTING / DATA MEASUREMENT                 |   |    |         |   |             |
|---------|--------------------------------------------|---|----|---------|---|-------------|
| Result: | Not Conform, Refer to Special Attentions:3 |   |    |         |   |             |
|         | Gauge test                                 | ( | 60 | Samples | ) | Not Conform |
|         | Dimension check                            | ( | 60 | Samples | ) | Not Conform |

Total measure 30 samples for Ф15.5-15.55mm dimension, 28pcs test measure is Ф15.5+0.05/0.00mm,2pcs is Ф14.8-14.9mm

#### PRODUCT REFER PHOTOS

84-085

Carton mark

Product view

Standard gauge test

Carton mark

Product view

Product size