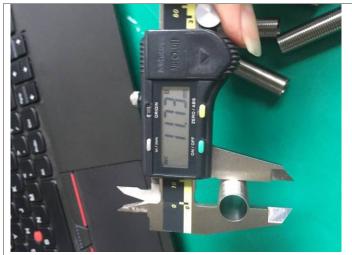

84-085 Dimension check ( 30 Samples ) Not Conform

| No. | Item   | Spec.       | Sample 1 | Sample 2 | Sample 3 | Sample 4 | Sample 5 |
|-----|--------|-------------|----------|----------|----------|----------|----------|
| 1   | A (mm) | 34+/-0.2    | 34.20    | 34.14    | 34.15    | 34.09    | 34.05    |
| 2   | B (mm) | 10+/-0.02   | 10.00    | 9.99     | 10.07    | 10.04    | 10.03    |
| 3   | C (mm) | 11.79-11.97 | 11.65    | 11.73    | 11.81    | 11.74    | 11.78    |

Total measure 30 samples for **33.8-34.2mm** dimension, 30pcs measure is **34.05-34.20mm**Total measure 30 samples for **9.98-10.02mm** dimension, 10pcs test measure is **9.99-10.02mm**,20pcs is **10.03-10.10mm**Total measure 30 samples for **11.79-11.97mm** dimension, **20pcs test measure is 11.71-11.78mm**,10pcs test measure is **11.65-11.70mm**.