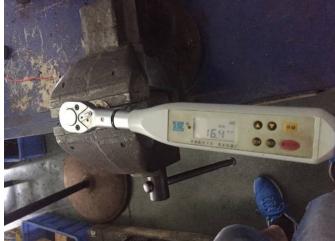

Barcode/ QR code

Others-

| 6)      | TESTING / DATA MEASUREMENT                 |   |    |         |   |             |
|---------|--------------------------------------------|---|----|---------|---|-------------|
| Result: | Not Conform, Refer to Special Attentions:3 |   |    |         |   |             |
|         | Gauge test                                 | ( | 60 | Samples | ) | Not Conform |
|         | Dimension check                            | ( | 60 | Samples | ) | Not Conform |

84-085 Dimension check ( 30 Samples ) Not Conform

| No. | Item   | Spec.       | Sample 1 | Sample 2 | Sample 3 | Sample 4 | Sample 5 |
|-----|--------|-------------|----------|----------|----------|----------|----------|
| 1   | A (mm) | 34+/-0.2    | 34.20    | 34.14    | 34.15    | 34.09    | 34.05    |
| 2   | B (mm) | 10+/-0.02   | 10.00    | 9.99     | 10.07    | 10.04    | 10.03    |
| 3   | C (mm) | 11.79-11.97 | 11.65    | 11.73    | 11.81    | 11.74    | 11.78    |

Total measure 30 samples for **33.8-34.2mm** dimension, 30pcs measure is **34.05-34.20mm**Total measure 30 samples for **9.98-10.02mm** dimension, 10pcs test measure is **9.99-10.02mm**,20pcs is **10.03-10.10mm**Total measure 30 samples for **11.79-11.97mm** dimension, **20pcs test measure is 11.71-11.78mm**,10pcs test measure is **11.65-11.70mm**.