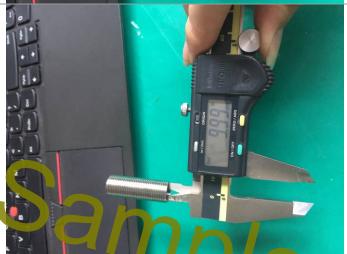

84-085 Dimension check ( 30 Samples ) Not Conform

| No. | Item   | Spec.       | Sample 1 | Sample 2 | Sample 3 | Sample 4 | Sample 5 |
|-----|--------|-------------|----------|----------|----------|----------|----------|
| 1   | A (mm) | 34+/-0.2    | 34.20    | 34.14    | 34.15    | 34.09    | 34.05    |
| 2   | B (mm) | 10+/-0.02   | 10.00    | 9.99     | 10.07    | 10.04    | 10.03    |
| 3   | C (mm) | 11.79-11.97 | 11.65    | 11.73    | 11.81    | 11.74    | 11.78    |

Total measure 30 samples for **33.8-34.2mm** dimension, 30pcs measure is **34.05-34.20mm**Total measure 30 samples for **9.98-10.02mm** dimension, 10pcs test measure is **9.99-10.02mm**,20pcs is **10.03-10.10mm**Total measure 30 samples for **11.79-11.97mm** dimension, **20pcs test measure is 11.71-11.78mm**,10pcs test measure is **11.65-11.70mm**.