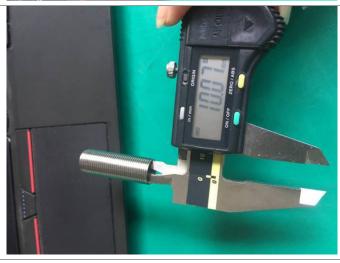

84-085 Dimension check ( 30 Samples ) Not Conform

| No. | Item   | Spec.       | Sample 1 | Sample 2 | Sample 3 | Sample 4 | Sample 5 |
|-----|--------|-------------|----------|----------|----------|----------|----------|
| 1   | A (mm) | 34+/-0.2    | 34.20    | 34.14    | 34.15    | 34.09    | 34.05    |
| 2   | B (mm) | 10+/-0.02   | 10.00    | 9.99     | 10.07    | 10.04    | 10.03    |
| 3   | C (mm) | 11.79-11.97 | 11.65    | 11.73    | 11.81    | 11.74    | 11.78    |

Total measure 30 samples for **33.8-34.2mm** dimension, 30pcs measure is **34.05-34.20mm**Total measure 30 samples for **9.98-10.02mm** dimension, 10pcs test measure is **9.99-10.02mm**,20pcs is **10.03-10.10mm**Total measure 30 samples for **11.79-11.97mm** dimension, **20pcs test measure is 11.71-11.78mm**,10pcs test measure is **11.65-11.70mm**.