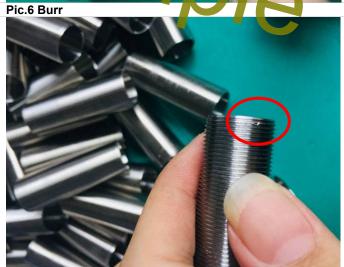

| The ins   | The inspection details were found as follows: |       |          |   |  |  |  |  |
|-----------|-----------------------------------------------|-------|----------|---|--|--|--|--|
| 2)        | WORKMANSHIP                                   |       |          |   |  |  |  |  |
| Result:   | Not Conform, Refer to Special Attentions:2    |       |          |   |  |  |  |  |
| Defects I | Critical                                      | Major | Minor    |   |  |  |  |  |
| Item No.: | 84-085                                        | De    | fects QT | Y |  |  |  |  |
| GO-ON T   | est failed (Please see pic.1)                 | -     | 1        | - |  |  |  |  |
| Thread to | est failed (Please see pic.2,3)               | -     | 11       | - |  |  |  |  |
| Burr (Ple | ase see pic.4,5,6)                            | -     | -        | 3 |  |  |  |  |
|           | Individual Total Found:                       | -     | 12       | 3 |  |  |  |  |