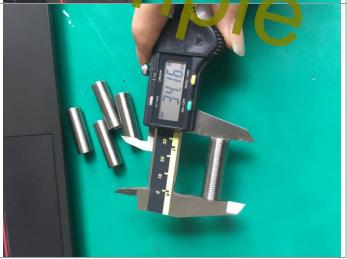

84-085 Dimension check ( 30 Samples ) Not Conform

| No. | Item   | Spec.       | Sample 1 | Sample 2 | Sample 3 | Sample 4 | Sample 5 |
|-----|--------|-------------|----------|----------|----------|----------|----------|
| 1   | A (mm) | 34+/-0.2    | 34.20    | 34.14    | 34.15    | 34.09    | 34.05    |
| 2   | B (mm) | 10+/-0.02   | 10.00    | 9.99     | 10.07    | 10.04    | 10.03    |
| 3   | C (mm) | 11.79-11.97 | 11.65    | 11.73    | 11.81    | 11.74    | 11.78    |

Total measure 30 samples for **33.8-34.2mm** dimension, 30pcs measure is **34.05-34.20mm**Total measure 30 samples for **9.98-10.02mm** dimension, 10pcs test measure is **9.99-10.02mm**,20pcs is **10.03-10.10mm**Total measure 30 samples for **11.79-11.97mm** dimension, **20pcs test measure is 11.71-11.78mm**,10pcs test measure is **11.65-11.70mm**.