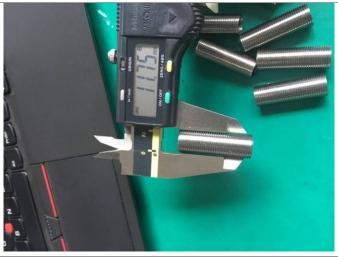

84-085 Dimension check ( 30 Samples ) Not Conform

| No. | Item   | Spec.       | Sample 1 | Sample 2 | Sample 3 | Sample 4 | Sample 5 |
|-----|--------|-------------|----------|----------|----------|----------|----------|
| 1   | A (mm) | 34+/-0.2    | 34.20    | 34.14    | 34.15    | 34.09    | 34.05    |
| 2   | B (mm) | 10+/-0.02   | 10.00    | 9.99     | 10.07    | 10.04    | 10.03    |
| 3   | C (mm) | 11.79-11.97 | 11.65    | 11.73    | 11.81    | 11.74    | 11.78    |

Total measure 30 samples for **33.8-34.2mm** dimension, 30pcs measure is **34.05-34.20mm**Total measure 30 samples for **9.98-10.02mm** dimension, 10pcs test measure is **9.99-10.02mm**,20pcs is **10.03-10.10mm**Total measure 30 samples for **11.79-11.97mm** dimension, **20pcs test measure is 11.71-11.78mm**,10pcs test measure is **11.65-11.70mm**.