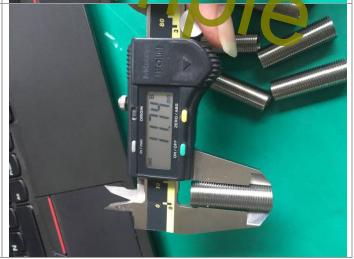

84-085 Dimension check ( 30 Samples ) Not Conform

| No. | Item   | Spec.       | Sample 1 | Sample 2 | Sample 3 | Sample 4 | Sample 5 |
|-----|--------|-------------|----------|----------|----------|----------|----------|
| 1   | A (mm) | 34+/-0.2    | 34.20    | 34.14    | 34.15    | 34.09    | 34.05    |
| 2   | B (mm) | 10+/-0.02   | 10.00    | 9.99     | 10.07    | 10.04    | 10.03    |
| 3   | C (mm) | 11.79-11.97 | 11.65    | 11.73    | 11.81    | 11.74    | 11.78    |

Total measure 30 samples for **33.8-34.2mm** dimension, 30pcs measure is **34.05-34.20mm**Total measure 30 samples for **9.98-10.02mm** dimension, 10pcs test measure is **9.99-10.02mm**,20pcs is **10.03-10.10mm**Total measure 30 samples for **11.79-11.97mm** dimension, **20pcs test measure is 11.71-11.78mm**,10pcs test measure is **11.65-11.70mm**.