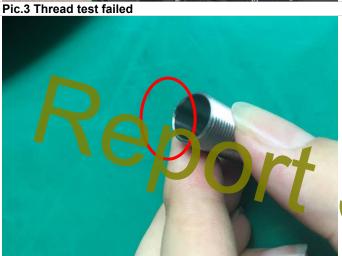

| The ins   | The inspection details were found as follows: |       |          |   |  |  |  |  |
|-----------|-----------------------------------------------|-------|----------|---|--|--|--|--|
| 2)        | WORKMANSHIP                                   |       |          |   |  |  |  |  |
| Result:   | Not Conform, Refer to Special Attentions:2    |       |          |   |  |  |  |  |
| Defects I | Critical                                      | Major | Minor    |   |  |  |  |  |
| Item No.: | 84-085                                        | De    | fects QT | Y |  |  |  |  |
| GO-ON T   | est failed (Please see pic.1)                 | -     | 1        | - |  |  |  |  |
| Thread to | est failed (Please see pic.2,3)               | -     | 11       | - |  |  |  |  |
| Burr (Ple | ase see pic.4,5,6)                            | -     | -        | 3 |  |  |  |  |
|           | Individual Total Found:                       | -     | 12       | 3 |  |  |  |  |

Pic.2 Thread test failed

Pic.8 Thread test failed

Pic.9 Burr Pic.10 Burr

| 3)      | ARTWORKS                                |   |
|---------|-----------------------------------------|---|
| Result: | Conform                                 |   |
|         | Markings/ logos/ labels on the gift box | 1 |
|         | Markings/ logos/ labels on the product  | 1 |
|         | Color of product                        | 1 |
|         | Instruction Manual                      | 1 |