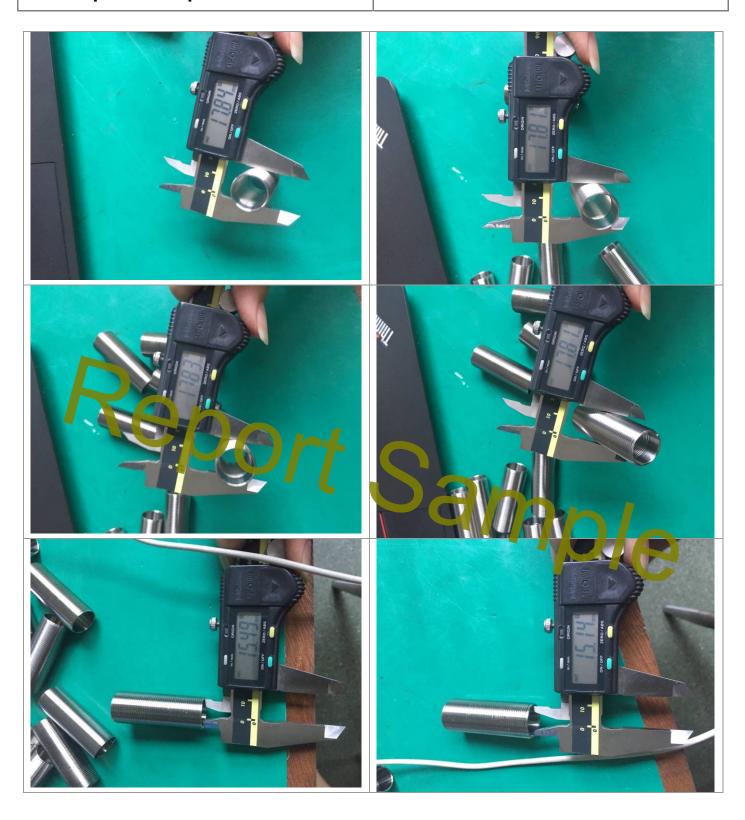

Total measure 30 samples for **33.8-34.2mm** dimension, 30pcs measure is **34.05-34.20mm**Total measure 30 samples for **9.98-10.02mm** dimension, 10pcs test measure is **9.99-10.02mm**,20pcs is **10.03-10.10mm**Total measure 30 samples for **11.79-11.97mm** dimension, **20pcs test measure is 11.71-11.78mm**,10pcs test measure is **11.65-11.70mm**.

Total measure 30 samples for 17.79-17.97mm dimension, 5pcs test measure is 7.76-7.78mm,25pcs is 17.79-17.97mm

Total measure 30 samples for Ф15.15-15.05mm dimension, 30pcs test measure is Ф15.15-15.05mm