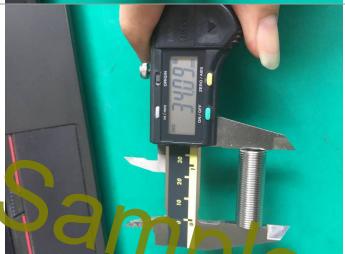

84-085 Dimension check ( 30 Samples ) Not Conform

| No. | Item   | Spec.       | Sample 1 | Sample 2 | Sample 3 | Sample 4 | Sample 5 |
|-----|--------|-------------|----------|----------|----------|----------|----------|
| 1   | A (mm) | 34+/-0.2    | 34.20    | 34.14    | 34.15    | 34.09    | 34.05    |
| 2   | B (mm) | 10+/-0.02   | 10.00    | 9.99     | 10.07    | 10.04    | 10.03    |
| 3   | C (mm) | 11.79-11.97 | 11.65    | 11.73    | 11.81    | 11.74    | 11.78    |

Total measure 30 samples for **33.8-34.2mm** dimension, 30pcs measure is **34.05-34.20mm**Total measure 30 samples for **9.98-10.02mm** dimension, 10pcs test measure is **9.99-10.02mm**,20pcs is **10.03-10.10mm**Total measure 30 samples for **11.79-11.97mm** dimension, **20pcs test measure is 11.71-11.78mm**,10pcs test measure is **11.65-11.70mm**.