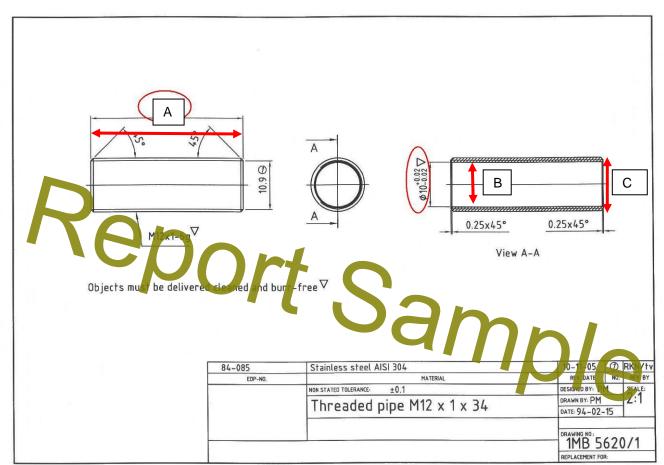

84-085 Dimension check ( 30 Samples ) Not Conform

| No. | Item   | Spec.       | Sample 1 | Sample 2 | Sample 3 | Sample 4 | Sample 5 |
|-----|--------|-------------|----------|----------|----------|----------|----------|
| 1   | A (mm) | 34+/-0.2    | 34.20    | 34.14    | 34.15    | 34.09    | 34.05    |
| 2   | B (mm) | 10+/-0.02   | 10.00    | 9.99     | 10.07    | 10.04    | 10.03    |
| 3   | C (mm) | 11.79-11.97 | 11.65    | 11.73    | 11.81    | 11.74    | 11.78    |

Total measure 30 samples for **33.8-34.2mm** dimension, 30pcs measure is **34.05-34.20mm**Total measure 30 samples for **9.98-10.02mm** dimension, 10pcs test measure is **9.99-10.02mm**,20pcs is **10.03-10.10mm**Total measure 30 samples for **11.79-11.97mm** dimension, **20pcs test measure is 11.71-11.78mm**,10pcs test measure is **11.65-11.70mm**.