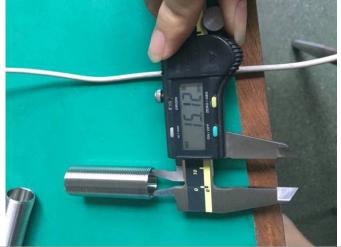

Total measure 30 samples for 17.79-17.97mm dimension, 5pcs test measure is 7.76-7.78mm,25pcs is 17.79-17.97mm

Total measure 30 samples for Ф15.15-15.05mm dimension, 30pcs test measure is Ф15.15-15.05mm

Total measure 30 samples for Ф15.5-15.55mm dimension, 28pcs test measure is Ф15.5+0.05/0.00mm,2pcs is Ф14.8-14.9mm