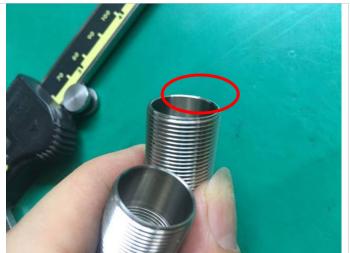

| The ins   | The inspection details were found as follows: |       |          |   |  |  |  |  |
|-----------|-----------------------------------------------|-------|----------|---|--|--|--|--|
| 2)        | WORKMANSHIP                                   |       |          |   |  |  |  |  |
| Result:   | Not Conform, Refer to Special Attentions:2    |       |          |   |  |  |  |  |
| Defects I | Critical                                      | Major | Minor    |   |  |  |  |  |
| Item No.: | 84-085                                        | De    | fects QT | Y |  |  |  |  |
| GO-ON T   | est failed (Please see pic.1)                 | -     | 1        | - |  |  |  |  |
| Thread to | est failed (Please see pic.2,3)               | -     | 11       | - |  |  |  |  |
| Burr (Ple | ase see pic.4,5,6)                            | -     | -        | 3 |  |  |  |  |
|           | Individual Total Found:                       | -     | 12       | 3 |  |  |  |  |

| Item No.:   | Item No.: 84-086             |   |    |    |  |  |  |  |
|-------------|------------------------------|---|----|----|--|--|--|--|
| Thread tes  | t failed(Please see pic.7,8) | - | 2  | -  |  |  |  |  |
| Burr (Pleas | se see pic.9,10,11)          | - | -  | 3  |  |  |  |  |
| ,           | Individual Total Found:      | - | 2  | 3  |  |  |  |  |
|             |                              |   |    |    |  |  |  |  |
|             | Total Defects Found:         | - | 14 | 6  |  |  |  |  |
|             | AQL Standard Allowed:        | 0 | 7  | 10 |  |  |  |  |