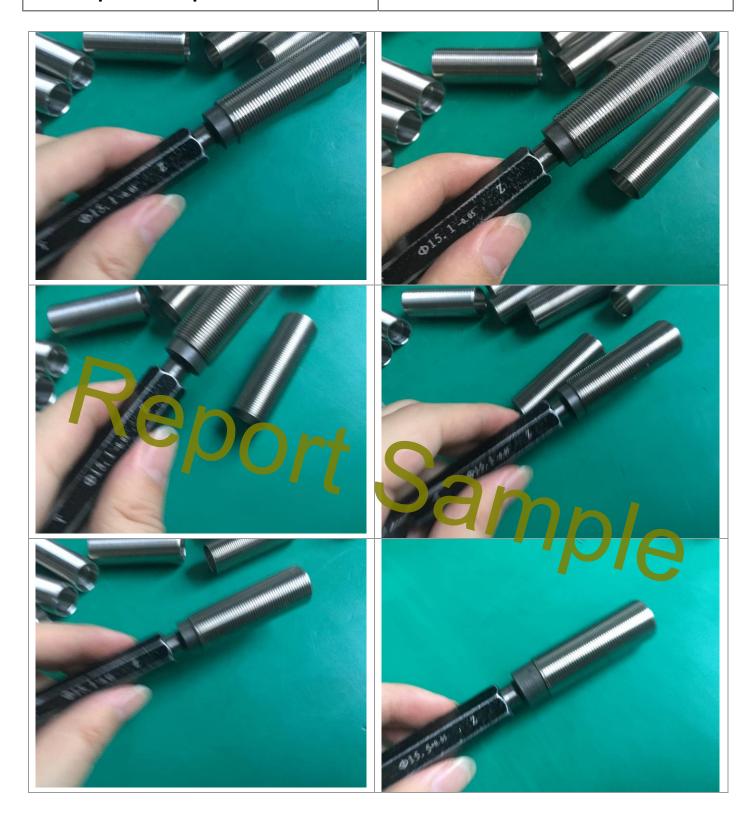

| Item No.:   | Item No.: 84-086             |   |    |    |  |  |  |  |
|-------------|------------------------------|---|----|----|--|--|--|--|
| Thread tes  | t failed(Please see pic.7,8) | - | 2  | -  |  |  |  |  |
| Burr (Pleas | se see pic.9,10,11)          | - | -  | 3  |  |  |  |  |
| ,           | Individual Total Found:      | - | 2  | 3  |  |  |  |  |
|             |                              |   |    |    |  |  |  |  |
|             | Total Defects Found:         | - | 14 | 6  |  |  |  |  |
|             | AQL Standard Allowed:        | 0 | 7  | 10 |  |  |  |  |

Pic.2 Thread test failed

Pic.8 Thread test failed

Pic.9 Burr Pic.10 Burr

| 3)      | ARTWORKS                                |   |
|---------|-----------------------------------------|---|
| Result: | Conform                                 |   |
|         | Markings/ logos/ labels on the gift box | 1 |
|         | Markings/ logos/ labels on the product  | 1 |
|         | Color of product                        | 1 |
|         | Instruction Manual                      | 1 |