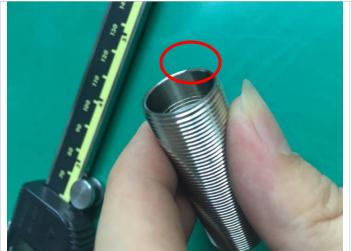

| Item No.:   | Item No.: 84-086             |   |    |    |  |  |  |  |
|-------------|------------------------------|---|----|----|--|--|--|--|
| Thread tes  | t failed(Please see pic.7,8) | - | 2  | -  |  |  |  |  |
| Burr (Pleas | se see pic.9,10,11)          | - | -  | 3  |  |  |  |  |
| ,           | Individual Total Found:      | - | 2  | 3  |  |  |  |  |
|             |                              |   |    |    |  |  |  |  |
|             | Total Defects Found:         | - | 14 | 6  |  |  |  |  |
|             | AQL Standard Allowed:        | 0 | 7  | 10 |  |  |  |  |