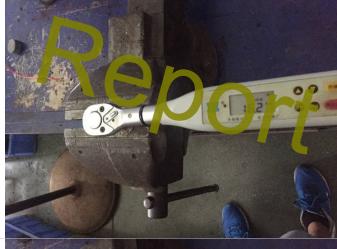

| The ins   | The inspection details were found as follows: |       |          |   |  |  |  |  |
|-----------|-----------------------------------------------|-------|----------|---|--|--|--|--|
| 2)        | WORKMANSHIP                                   |       |          |   |  |  |  |  |
| Result:   | Not Conform, Refer to Special Attentions:2    |       |          |   |  |  |  |  |
| Defects I | Critical                                      | Major | Minor    |   |  |  |  |  |
| Item No.: | 84-085                                        | De    | fects QT | Y |  |  |  |  |
| GO-ON T   | est failed (Please see pic.1)                 | -     | 1        | - |  |  |  |  |
| Thread to | est failed (Please see pic.2,3)               | -     | 11       | - |  |  |  |  |
| Burr (Ple | ase see pic.4,5,6)                            | -     | -        | 3 |  |  |  |  |
|           | Individual Total Found:                       | -     | 12       | 3 |  |  |  |  |

#### **TESTING REFER PHOTOS**

84-085

84-086