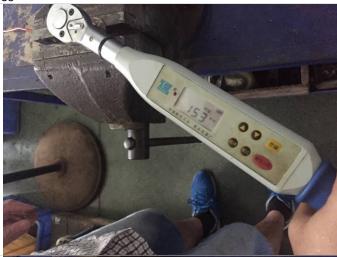

| The ins   | The inspection details were found as follows: |       |          |   |  |  |  |  |
|-----------|-----------------------------------------------|-------|----------|---|--|--|--|--|
| 2)        | WORKMANSHIP                                   |       |          |   |  |  |  |  |
| Result:   | Not Conform, Refer to Special Attentions:2    |       |          |   |  |  |  |  |
| Defects I | Critical                                      | Major | Minor    |   |  |  |  |  |
| Item No.: | 84-085                                        | De    | fects QT | Y |  |  |  |  |
| GO-ON T   | est failed (Please see pic.1)                 | -     | 1        | - |  |  |  |  |
| Thread to | est failed (Please see pic.2,3)               | -     | 11       | - |  |  |  |  |
| Burr (Ple | ase see pic.4,5,6)                            | -     | -        | 3 |  |  |  |  |
|           | Individual Total Found:                       | -     | 12       | 3 |  |  |  |  |

#### **TESTING REFER PHOTOS**

84-085

84-086