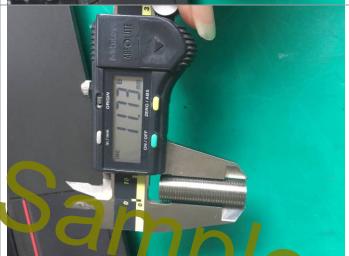

84-085 Dimension check ( 30 Samples ) Not Conform

| No. | Item   | Spec.       | Sample 1 | Sample 2 | Sample 3 | Sample 4 | Sample 5 |
|-----|--------|-------------|----------|----------|----------|----------|----------|
| 1   | A (mm) | 34+/-0.2    | 34.20    | 34.14    | 34.15    | 34.09    | 34.05    |
| 2   | B (mm) | 10+/-0.02   | 10.00    | 9.99     | 10.07    | 10.04    | 10.03    |
| 3   | C (mm) | 11.79-11.97 | 11.65    | 11.73    | 11.81    | 11.74    | 11.78    |

Total measure 30 samples for **33.8-34.2mm** dimension, 30pcs measure is **34.05-34.20mm**Total measure 30 samples for **9.98-10.02mm** dimension, 10pcs test measure is **9.99-10.02mm**,20pcs is **10.03-10.10mm**Total measure 30 samples for **11.79-11.97mm** dimension, **20pcs test measure is 11.71-11.78mm**,10pcs test measure is **11.65-11.70mm**.