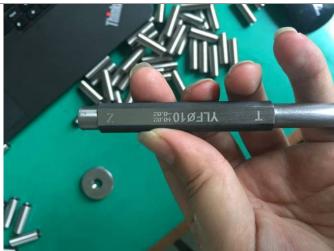

Barcode/ QR code

Others-

| 6)      | TESTING / DATA MEASUREMENT                 |   |    |         |   |             |
|---------|--------------------------------------------|---|----|---------|---|-------------|
| Result: | Not Conform, Refer to Special Attentions:3 |   |    |         |   |             |
|         | Gauge test                                 | ( | 60 | Samples | ) | Not Conform |
|         | Dimension check                            | ( | 60 | Samples | ) | Not Conform |

84-085 Dimension check ( 30 Samples ) Not Conform

| No. | Item   | Spec.       | Sample 1 | Sample 2 | Sample 3 | Sample 4 | Sample 5 |
|-----|--------|-------------|----------|----------|----------|----------|----------|
| 1   | A (mm) | 34+/-0.2    | 34.20    | 34.14    | 34.15    | 34.09    | 34.05    |
| 2   | B (mm) | 10+/-0.02   | 10.00    | 9.99     | 10.07    | 10.04    | 10.03    |
| 3   | C (mm) | 11.79-11.97 | 11.65    | 11.73    | 11.81    | 11.74    | 11.78    |

Total measure 30 samples for **33.8-34.2mm** dimension, 30pcs measure is **34.05-34.20mm**Total measure 30 samples for **9.98-10.02mm** dimension, 10pcs test measure is **9.99-10.02mm**,20pcs is **10.03-10.10mm**Total measure 30 samples for **11.79-11.97mm** dimension, **20pcs test measure is 11.71-11.78mm**,10pcs test measure is **11.65-11.70mm**.