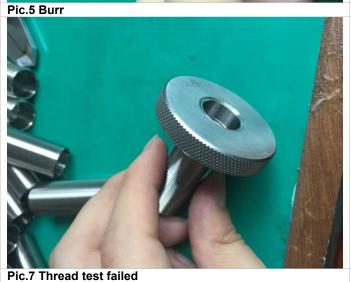

| The ins   | The inspection details were found as follows: |       |          |   |  |  |  |  |
|-----------|-----------------------------------------------|-------|----------|---|--|--|--|--|
| 2)        | WORKMANSHIP                                   |       |          |   |  |  |  |  |
| Result:   | Not Conform, Refer to Special Attentions:2    |       |          |   |  |  |  |  |
| Defects I | Critical                                      | Major | Minor    |   |  |  |  |  |
| Item No.: | 84-085                                        | De    | fects QT | Y |  |  |  |  |
| GO-ON T   | est failed (Please see pic.1)                 | -     | 1        | - |  |  |  |  |
| Thread to | est failed (Please see pic.2,3)               | -     | 11       | - |  |  |  |  |
| Burr (Ple | ase see pic.4,5,6)                            | -     | -        | 3 |  |  |  |  |
|           | Individual Total Found:                       | -     | 12       | 3 |  |  |  |  |

| Item No.:   | Item No.: 84-086             |   |    |    |  |  |  |  |
|-------------|------------------------------|---|----|----|--|--|--|--|
| Thread tes  | t failed(Please see pic.7,8) | - | 2  | -  |  |  |  |  |
| Burr (Pleas | se see pic.9,10,11)          | - | -  | 3  |  |  |  |  |
| ,           | Individual Total Found:      | - | 2  | 3  |  |  |  |  |
|             |                              |   |    |    |  |  |  |  |
|             | Total Defects Found:         | - | 14 | 6  |  |  |  |  |
|             | AQL Standard Allowed:        | 0 | 7  | 10 |  |  |  |  |