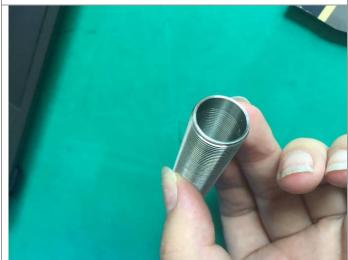

| Item No.:   | Item No.: 84-086             |   |    |    |  |  |  |  |
|-------------|------------------------------|---|----|----|--|--|--|--|
| Thread tes  | t failed(Please see pic.7,8) | - | 2  | -  |  |  |  |  |
| Burr (Pleas | se see pic.9,10,11)          | - | -  | 3  |  |  |  |  |
| ,           | Individual Total Found:      | - | 2  | 3  |  |  |  |  |
|             |                              |   |    |    |  |  |  |  |
|             | Total Defects Found:         | - | 14 | 6  |  |  |  |  |
|             | AQL Standard Allowed:        | 0 | 7  | 10 |  |  |  |  |

Pic.2 Thread test failed

Pic.8 Thread test failed

Pic.9 Burr Pic.10 Burr

| 3)      | ARTWORKS                                |   |
|---------|-----------------------------------------|---|
| Result: | Conform                                 |   |
|         | Markings/ logos/ labels on the gift box | 1 |
|         | Markings/ logos/ labels on the product  | 1 |
|         | Color of product                        | 1 |
|         | Instruction Manual                      | 1 |