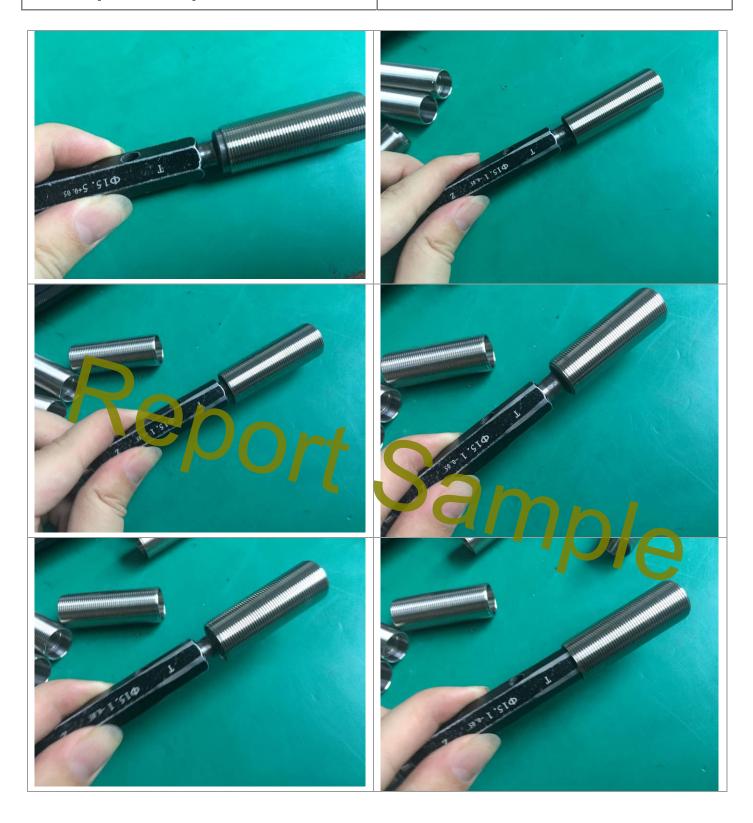

| The ins   | The inspection details were found as follows: |       |          |   |  |  |  |  |
|-----------|-----------------------------------------------|-------|----------|---|--|--|--|--|
| 2)        | WORKMANSHIP                                   |       |          |   |  |  |  |  |
| Result:   | Not Conform, Refer to Special Attentions:2    |       |          |   |  |  |  |  |
| Defects I | Critical                                      | Major | Minor    |   |  |  |  |  |
| Item No.: | 84-085                                        | De    | fects QT | Y |  |  |  |  |
| GO-ON T   | est failed (Please see pic.1)                 | -     | 1        | - |  |  |  |  |
| Thread to | est failed (Please see pic.2,3)               | -     | 11       | - |  |  |  |  |
| Burr (Ple | ase see pic.4,5,6)                            | -     | -        | 3 |  |  |  |  |
|           | Individual Total Found:                       | -     | 12       | 3 |  |  |  |  |

| Item No.:   | Item No.: 84-086             |   |    |    |  |  |  |  |
|-------------|------------------------------|---|----|----|--|--|--|--|
| Thread tes  | t failed(Please see pic.7,8) | - | 2  | -  |  |  |  |  |
| Burr (Pleas | se see pic.9,10,11)          | - | -  | 3  |  |  |  |  |
| ,           | Individual Total Found:      | - | 2  | 3  |  |  |  |  |
|             |                              |   |    |    |  |  |  |  |
|             | Total Defects Found:         | - | 14 | 6  |  |  |  |  |
|             | AQL Standard Allowed:        | 0 | 7  | 10 |  |  |  |  |

Pic.2 Thread test failed

Pic.8 Thread test failed

Pic.9 Burr Pic.10 Burr

| 3)      | ARTWORKS                                |   |
|---------|-----------------------------------------|---|
| Result: | Conform                                 |   |
|         | Markings/ logos/ labels on the gift box | 1 |
|         | Markings/ logos/ labels on the product  | 1 |
|         | Color of product                        | 1 |
|         | Instruction Manual                      | 1 |