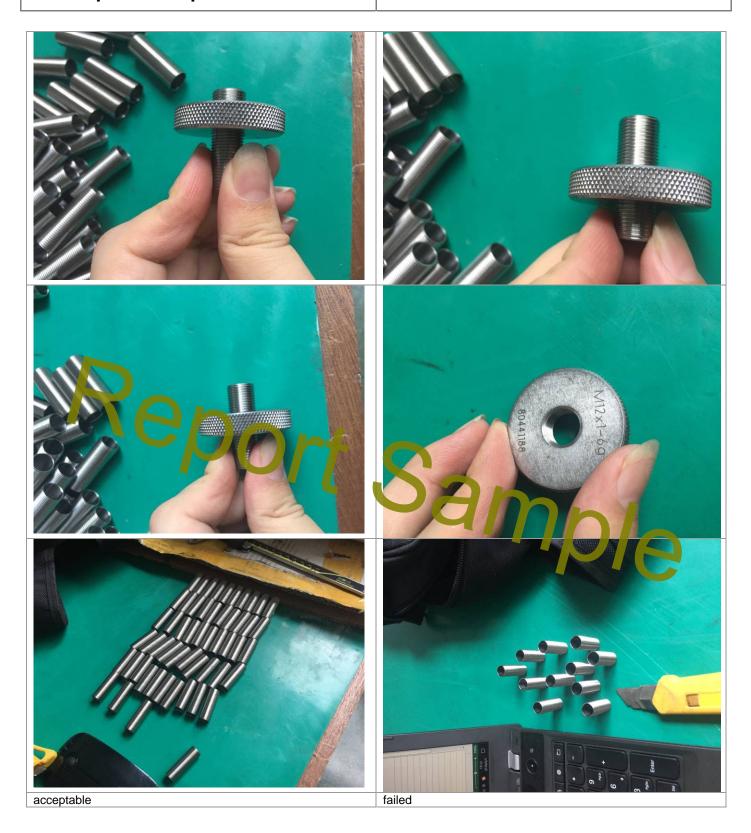

| The ins   | The inspection details were found as follows: |       |          |   |  |  |  |  |
|-----------|-----------------------------------------------|-------|----------|---|--|--|--|--|
| 2)        | WORKMANSHIP                                   |       |          |   |  |  |  |  |
| Result:   | Not Conform, Refer to Special Attentions:2    |       |          |   |  |  |  |  |
| Defects I | Critical                                      | Major | Minor    |   |  |  |  |  |
| Item No.: | 84-085                                        | De    | fects QT | Y |  |  |  |  |
| GO-ON T   | est failed (Please see pic.1)                 | -     | 1        | - |  |  |  |  |
| Thread to | est failed (Please see pic.2,3)               | -     | 11       | - |  |  |  |  |
| Burr (Ple | ase see pic.4,5,6)                            | -     | -        | 3 |  |  |  |  |
|           | Individual Total Found:                       | -     | 12       | 3 |  |  |  |  |

| Item No.:   | Item No.: 84-086             |   |    |    |  |  |  |  |
|-------------|------------------------------|---|----|----|--|--|--|--|
| Thread tes  | t failed(Please see pic.7,8) | - | 2  | -  |  |  |  |  |
| Burr (Pleas | se see pic.9,10,11)          | - | -  | 3  |  |  |  |  |
| ,           | Individual Total Found:      | - | 2  | 3  |  |  |  |  |
|             |                              |   |    |    |  |  |  |  |
|             | Total Defects Found:         | - | 14 | 6  |  |  |  |  |
|             | AQL Standard Allowed:        | 0 | 7  | 10 |  |  |  |  |

Pic.2 Thread test failed

Pic.8 Thread test failed

Pic.9 Burr Pic.10 Burr

| 3)      | ARTWORKS                                |   |
|---------|-----------------------------------------|---|
| Result: | Conform                                 |   |
|         | Markings/ logos/ labels on the gift box | 1 |
|         | Markings/ logos/ labels on the product  | 1 |
|         | Color of product                        | 1 |
|         | Instruction Manual                      | 1 |