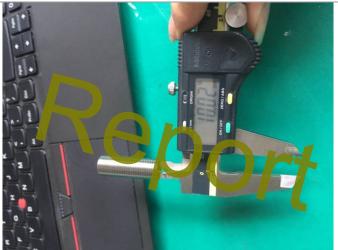

84-085 Dimension check ( 30 Samples ) Not Conform

| No. | Item   | Spec.       | Sample 1 | Sample 2 | Sample 3 | Sample 4 | Sample 5 |
|-----|--------|-------------|----------|----------|----------|----------|----------|
| 1   | A (mm) | 34+/-0.2    | 34.20    | 34.14    | 34.15    | 34.09    | 34.05    |
| 2   | B (mm) | 10+/-0.02   | 10.00    | 9.99     | 10.07    | 10.04    | 10.03    |
| 3   | C (mm) | 11.79-11.97 | 11.65    | 11.73    | 11.81    | 11.74    | 11.78    |

Total measure 30 samples for **33.8-34.2mm** dimension, 30pcs measure is **34.05-34.20mm**Total measure 30 samples for **9.98-10.02mm** dimension, 10pcs test measure is **9.99-10.02mm**,20pcs is **10.03-10.10mm**Total measure 30 samples for **11.79-11.97mm** dimension, **20pcs test measure is 11.71-11.78mm**,10pcs test measure is **11.65-11.70mm**.