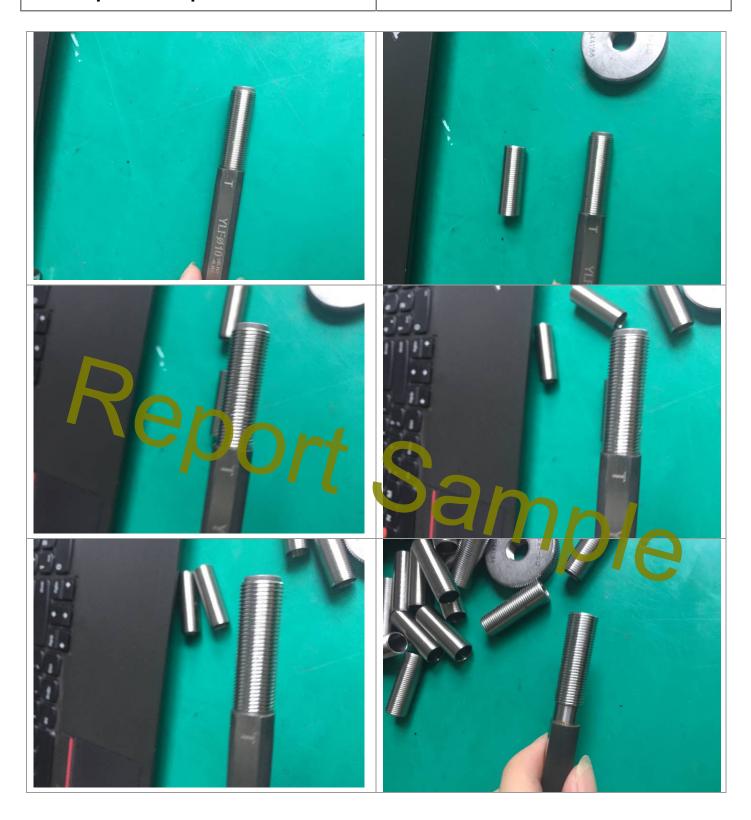

| The ins   | The inspection details were found as follows: |       |          |   |  |  |  |  |
|-----------|-----------------------------------------------|-------|----------|---|--|--|--|--|
| 2)        | WORKMANSHIP                                   |       |          |   |  |  |  |  |
| Result:   | Not Conform, Refer to Special Attentions:2    |       |          |   |  |  |  |  |
| Defects I | Critical                                      | Major | Minor    |   |  |  |  |  |
| Item No.: | 84-085                                        | De    | fects QT | Y |  |  |  |  |
| GO-ON T   | est failed (Please see pic.1)                 | -     | 1        | - |  |  |  |  |
| Thread to | est failed (Please see pic.2,3)               | -     | 11       | - |  |  |  |  |
| Burr (Ple | ase see pic.4,5,6)                            | -     | -        | 3 |  |  |  |  |
|           | Individual Total Found:                       | -     | 12       | 3 |  |  |  |  |

| Item No.:   | Item No.: 84-086             |   |    |    |  |  |  |  |
|-------------|------------------------------|---|----|----|--|--|--|--|
| Thread tes  | t failed(Please see pic.7,8) | - | 2  | -  |  |  |  |  |
| Burr (Pleas | se see pic.9,10,11)          | - | -  | 3  |  |  |  |  |
| ,           | Individual Total Found:      | - | 2  | 3  |  |  |  |  |
|             |                              |   |    |    |  |  |  |  |
|             | Total Defects Found:         | - | 14 | 6  |  |  |  |  |
|             | AQL Standard Allowed:        | 0 | 7  | 10 |  |  |  |  |

Pic.2 Thread test failed

Pic.8 Thread test failed

Pic.9 Burr Pic.10 Burr

| 3)      | ARTWORKS                                |   |
|---------|-----------------------------------------|---|
| Result: | Conform                                 |   |
|         | Markings/ logos/ labels on the gift box | 1 |
|         | Markings/ logos/ labels on the product  | 1 |
|         | Color of product                        | 1 |
|         | Instruction Manual                      | 1 |