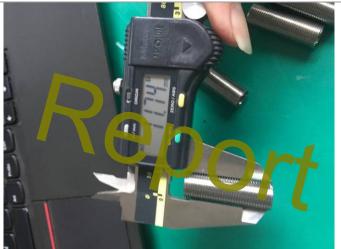

84-085 Dimension check ( 30 Samples ) Not Conform

| No. | Item   | Spec.       | Sample 1 | Sample 2 | Sample 3 | Sample 4 | Sample 5 |
|-----|--------|-------------|----------|----------|----------|----------|----------|
| 1   | A (mm) | 34+/-0.2    | 34.20    | 34.14    | 34.15    | 34.09    | 34.05    |
| 2   | B (mm) | 10+/-0.02   | 10.00    | 9.99     | 10.07    | 10.04    | 10.03    |
| 3   | C (mm) | 11.79-11.97 | 11.65    | 11.73    | 11.81    | 11.74    | 11.78    |

Total measure 30 samples for **33.8-34.2mm** dimension, 30pcs measure is **34.05-34.20mm**Total measure 30 samples for **9.98-10.02mm** dimension, 10pcs test measure is **9.99-10.02mm**,20pcs is **10.03-10.10mm**Total measure 30 samples for **11.79-11.97mm** dimension, **20pcs test measure is 11.71-11.78mm**,10pcs test measure is **11.65-11.70mm**.