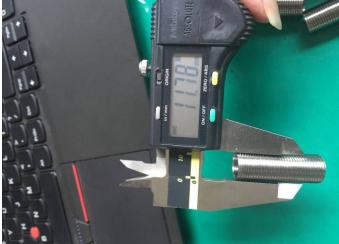

84-085 Dimension check ( 30 Samples ) Not Conform

| No. | Item   | Spec.       | Sample 1 | Sample 2 | Sample 3 | Sample 4 | Sample 5 |
|-----|--------|-------------|----------|----------|----------|----------|----------|
| 1   | A (mm) | 34+/-0.2    | 34.20    | 34.14    | 34.15    | 34.09    | 34.05    |
| 2   | B (mm) | 10+/-0.02   | 10.00    | 9.99     | 10.07    | 10.04    | 10.03    |
| 3   | C (mm) | 11.79-11.97 | 11.65    | 11.73    | 11.81    | 11.74    | 11.78    |

Total measure 30 samples for **33.8-34.2mm** dimension, 30pcs measure is **34.05-34.20mm**Total measure 30 samples for **9.98-10.02mm** dimension, 10pcs test measure is **9.99-10.02mm**,20pcs is **10.03-10.10mm**Total measure 30 samples for **11.79-11.97mm** dimension, **20pcs test measure is 11.71-11.78mm**,10pcs test measure is **11.65-11.70mm**.