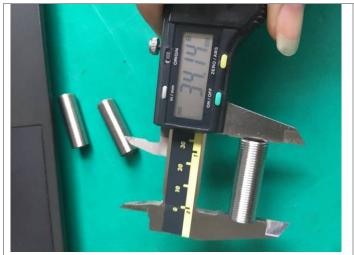

84-085 Dimension check ( 30 Samples ) Not Conform

| No. | Item   | Spec.       | Sample 1 | Sample 2 | Sample 3 | Sample 4 | Sample 5 |
|-----|--------|-------------|----------|----------|----------|----------|----------|
| 1   | A (mm) | 34+/-0.2    | 34.20    | 34.14    | 34.15    | 34.09    | 34.05    |
| 2   | B (mm) | 10+/-0.02   | 10.00    | 9.99     | 10.07    | 10.04    | 10.03    |
| 3   | C (mm) | 11.79-11.97 | 11.65    | 11.73    | 11.81    | 11.74    | 11.78    |

Total measure 30 samples for **33.8-34.2mm** dimension, 30pcs measure is **34.05-34.20mm**Total measure 30 samples for **9.98-10.02mm** dimension, 10pcs test measure is **9.99-10.02mm**,20pcs is **10.03-10.10mm**Total measure 30 samples for **11.79-11.97mm** dimension, **20pcs test measure is 11.71-11.78mm**,10pcs test measure is **11.65-11.70mm**.