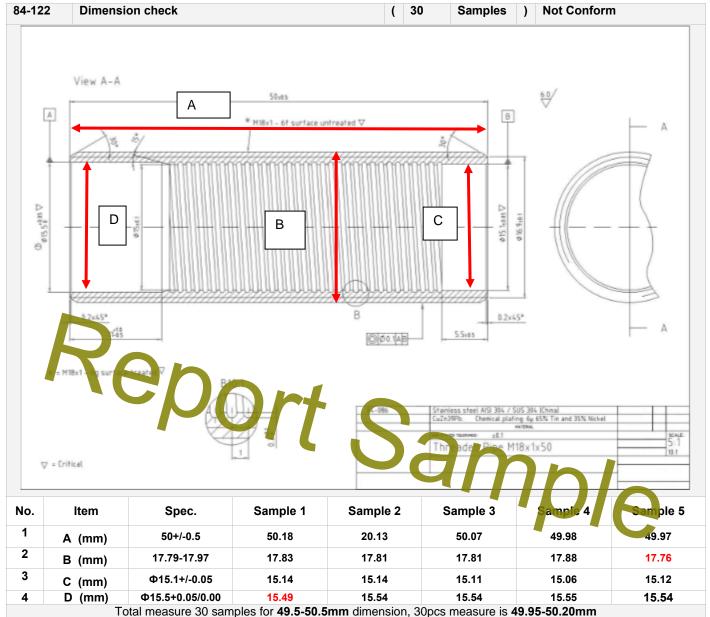

84-085 Dimension check ( 30 Samples ) Not Conform

| No. | Item   | Spec.       | Sample 1 | Sample 2 | Sample 3 | Sample 4 | Sample 5 |
|-----|--------|-------------|----------|----------|----------|----------|----------|
| 1   | A (mm) | 34+/-0.2    | 34.20    | 34.14    | 34.15    | 34.09    | 34.05    |
| 2   | B (mm) | 10+/-0.02   | 10.00    | 9.99     | 10.07    | 10.04    | 10.03    |
| 3   | C (mm) | 11.79-11.97 | 11.65    | 11.73    | 11.81    | 11.74    | 11.78    |

Total measure 30 samples for **33.8-34.2mm** dimension, 30pcs measure is **34.05-34.20mm**Total measure 30 samples for **9.98-10.02mm** dimension, 10pcs test measure is **9.99-10.02mm**,20pcs is **10.03-10.10mm**Total measure 30 samples for **11.79-11.97mm** dimension, **20pcs test measure is 11.71-11.78mm**,10pcs test measure is **11.65-11.70mm**.

Total measure 30 samples for 17.79-17.97mm dimension, 5pcs test measure is 7.76-7.78mm,25pcs is 17.79-17.97mm

Total measure 30 samples for Ф15.15-15.05mm dimension, 30pcs test measure is Ф15.15-15.05mm

Total measure 30 samples for Ф15.5-15.55mm dimension, 28pcs test measure is Ф15.5+0.05/0.00mm,2pcs is Ф14.8-14.9mm