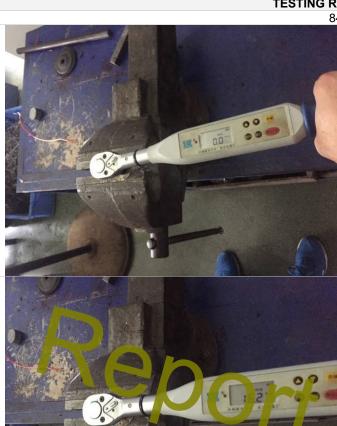

| The ins   | The inspection details were found as follows: |       |          |   |  |  |  |  |
|-----------|-----------------------------------------------|-------|----------|---|--|--|--|--|
| 2)        | WORKMANSHIP                                   |       |          |   |  |  |  |  |
| Result:   | Not Conform, Refer to Special Attentions:2    |       |          |   |  |  |  |  |
| Defects I | Critical                                      | Major | Minor    |   |  |  |  |  |
| Item No.: | 84-085                                        | De    | fects QT | Y |  |  |  |  |
| GO-ON T   | est failed (Please see pic.1)                 | -     | 1        | - |  |  |  |  |
| Thread to | est failed (Please see pic.2,3)               | -     | 11       | - |  |  |  |  |
| Burr (Ple | ase see pic.4,5,6)                            | -     | -        | 3 |  |  |  |  |
|           | Individual Total Found:                       | -     | 12       | 3 |  |  |  |  |

#### **TESTING REFER PHOTOS**

84-085

84-086