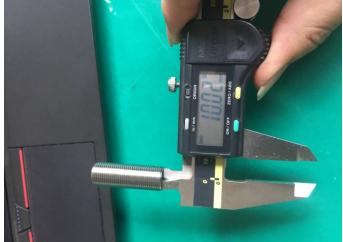

84-085 Dimension check ( 30 Samples ) Not Conform

| No. | Item   | Spec.       | Sample 1 | Sample 2 | Sample 3 | Sample 4 | Sample 5 |
|-----|--------|-------------|----------|----------|----------|----------|----------|
| 1   | A (mm) | 34+/-0.2    | 34.20    | 34.14    | 34.15    | 34.09    | 34.05    |
| 2   | B (mm) | 10+/-0.02   | 10.00    | 9.99     | 10.07    | 10.04    | 10.03    |
| 3   | C (mm) | 11.79-11.97 | 11.65    | 11.73    | 11.81    | 11.74    | 11.78    |

Total measure 30 samples for **33.8-34.2mm** dimension, 30pcs measure is **34.05-34.20mm**Total measure 30 samples for **9.98-10.02mm** dimension, 10pcs test measure is **9.99-10.02mm**,20pcs is **10.03-10.10mm**Total measure 30 samples for **11.79-11.97mm** dimension, **20pcs test measure is 11.71-11.78mm**,10pcs test measure is **11.65-11.70mm**.