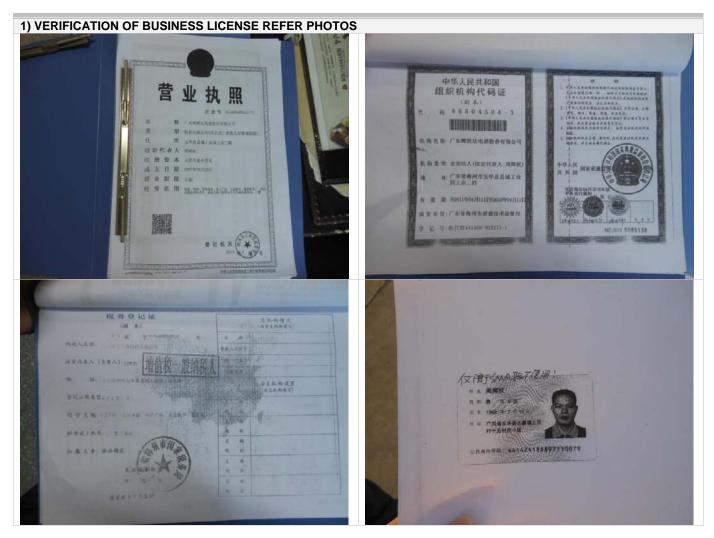

#### 1) VERIFICATION OF BUSINESS LICENSE

Result:

Conform / Not Conform, Refer to Special Attentions:

| Actual Factory Information:   |   |                                                                |  |  |  |  |  |
|-------------------------------|---|----------------------------------------------------------------|--|--|--|--|--|
| Factory Name                  | : | Huijun Technology Group                                        |  |  |  |  |  |
| Factory Business License Code | : | 66504504-3                                                     |  |  |  |  |  |
| Factory Location              | : | Meizhou Wuhua County, Guangdong County Industrial Zone No. two |  |  |  |  |  |
| Participants Factory          | : | 1                                                              |  |  |  |  |  |
| Telephone& Fax                | : | 1                                                              |  |  |  |  |  |
| Website                       | : | 1                                                              |  |  |  |  |  |
| Email                         | : | 1                                                              |  |  |  |  |  |